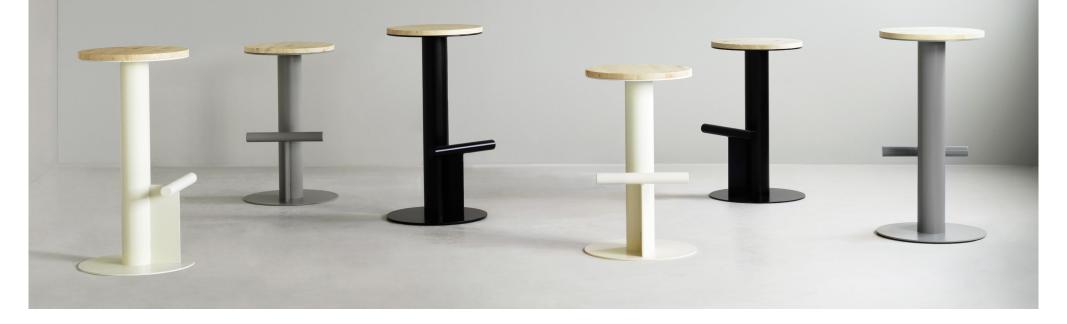

# An unconventional yet sturdy barstool

Designed with a focus on simplicity and quality, Normann Copenhagen's new bar stool stands out with its minimalist yet distinctive expression. Pole is a characterful design without unnecessary details, where the emphasis is placed on high-quality and durable materials and a clean and sleek design language. Nevertheless, Pole appears as an out-of-the-ordinary bar stool. A circular solid seat of solid pine rests on an unconventional base which consists of a powder-coated steel tube. Placed horizontally across the base, a simple, smaller steel tube offers a place to rest your feet, serving as both a functional and decorative element in the design. The design is inspired by brutalist architecture which, with its robust materials and geometric shapes constitute the foundation for the outline of Pole.

#### Description

Pole Barstool is a characterful design full of contrasting geometric elements. A powder coated steel tube with a smaller tube footrest constitutes the base, while the circular seat is made from solid pine wood. Pole Barstool comes in two different heights of 65 cm or 75 cm and a range of different color combinations.