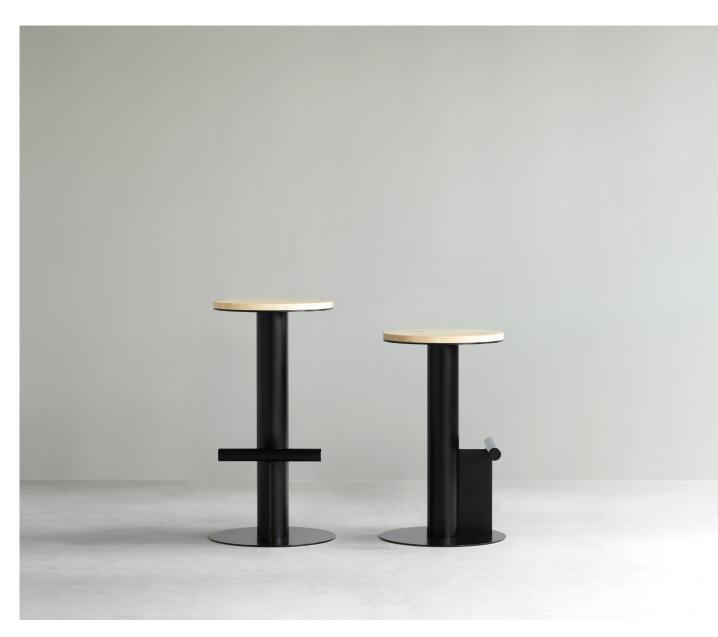

# An unconventional yet sturdy barstool

Designed with a focus on simplicity and quality, Normann Copenhagen's new bar stool stands out with its minimalist yet distinctive expression. Pole is a characterful design without unnecessary details, where the emphasis is placed on high-quality and durable materials and a clean and sleek design language. Nevertheless, Pole appears as an out-of-the-ordinary bar stool. A circular solid seat of solid pine rests on an unconventional base which consists of a powder-coated steel tube. Placed horizontally across the base, a simple, smaller steel tube offers a place to rest your feet, serving as both a functional and decorative element in the design. The design is inspired by brutalist architecture which, with its robust materials and geometric shapes constitute the foundation for the outline of Pole.

### **Collection Overview**

Pole Barstool 65cm H: 65 x Ø40 cm Pole Barstool 75cm H: 75 x Ø40 cm

#### Description

Pole Barstool is a characterful design full of contrasting geometric elements. A powder coated steel tube with a smaller tube footrest constitutes the base, while the circular seat is made from solid pine wood. Pole Barstool comes in two different heights of 65 cm or 75 cm and a range of different color combinations.

#### Construction

The Pole Barstool comprises a powder-coated steel tube with a smaller tube footrest and a circular seat made from pine wood. Delivered assembled.

Maintenance

Clean with a damp cloth.

normann copenhagen