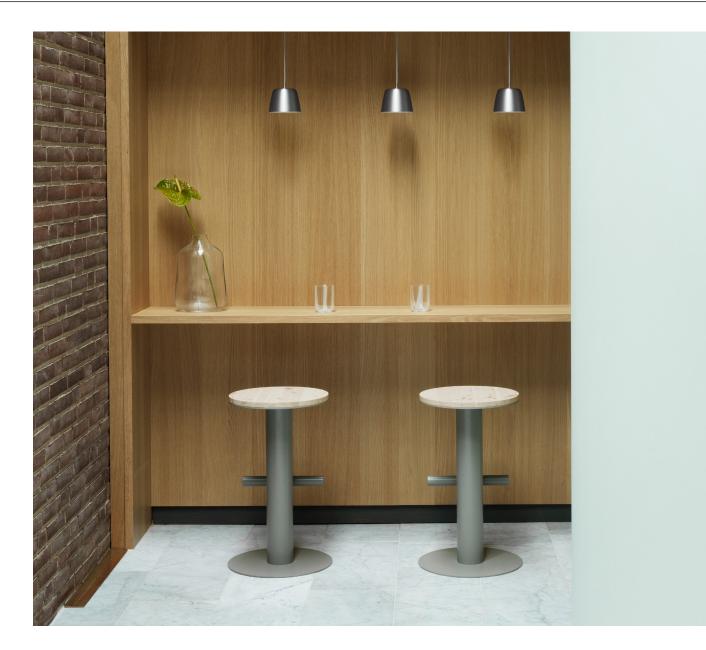

# An unconventional yet sturdy barstool

Designed with a focus on simplicity and quality, Normann Copenhagen's new bar stool stands out with its minimalist yet distinctive expression. Pole is a characterful design without unnecessary details, where the emphasis is placed on high-quality and durable materials and a clean and sleek design language. Nevertheless, Pole appears as an out-of-the-ordinary bar stool. A circular solid seat of solid pine rests on an unconventional base which consists of a powder-coated steel tube. Placed horizontally across the base, a simple, smaller steel tube offers a place to rest your feet, serving as both a functional and decorative element in the design. The design is inspired by brutalist architecture which, with its robust materials and geometric shapes constitute the foundation for the outline of Pole.

#### Description

Pole Barstool is a characterful design full of contrasting geometric elements. A powder coated steel tube with a smaller tube footrest constitutes the base, while the circular seat is made from solid pine wood. Pole Barstool comes in two different heights of 65 cm or 75 cm and a range of different color combinations.