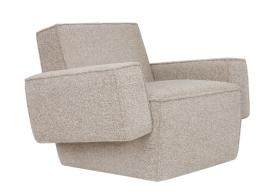

# **Hunk Lounge Chair with Armrests**

Design by Kwangho Lee

The elemental block-like form of the Hunk armchair is especially characteristic of designer Kwangho Lee. In fact, the Hunk Chair is extra in every way. With exaggerated proportions, a profile so chunky it would make The Flintstones blush, and a ground-breaking construction made entirely from natural materials, Hunk is a whole lot of easy seating and conscientious furniture design. Although geometric in form, the chair's deep natural upholstery is made for melting into - natural latex and coco mat provide extreme cushioning whilst a fine bouclé textile creates a super-soft finish. Hunk is destined for lounging greatness.

## Design by Kwangho Lee

The elemental block-like form of the Hunk armchair is especially characteristic of designer Kwangho Lee. In fact, the Hunk Chair is extra in every way. With exaggerated proportions, a profile so chunky it would make The Flintstones blush, and a ground-breaking construction made entirely from natural materials, Hunk is a whole lot of easy seating and conscientious furniture design. Although geometric in form, the chair's deep natural upholstery is made for melting into - natural latex and coco mat provide extreme cushioning whilst a fine bouclé textile creates a super-soft finish. Hunk is destined for lounging greatness.