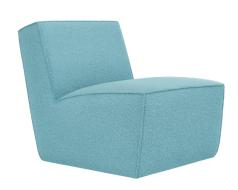

# **Hunk Lounge Chair with Armrests**

Design by Kwangho Lee

The elemental block-like form of the Hunk armchair is especially characteristic of designer Kwangho Lee. In fact, the Hunk Chair is extra in every way. With exaggerated proportions, a profile so chunky it would make The Flintstones blush, and a ground-breaking construction made entirely from natural materials, Hunk is a whole lot of easy seating and conscientious furniture design. Although geometric in form, the chair's deep natural upholstery is made for melting into - natural latex and coco mat provide extreme cushioning whilst a fine bouclé textile creates a super-soft finish. Hunk is destined for lounging greatness.

## Design by Kwangho Lee

The elemental block-like form of the Hunk armchair is especially characteristic of designer Kwangho Lee. In fact, the Hunk Chair is extra in every way. With exaggerated proportions, a profile so chunky it would make The Flintstones blush, and a ground-breaking construction made entirely from natural materials, Hunk is a whole lot of easy seating and conscientious furniture design. Although geometric in form, the chair's deep natural upholstery is made for melting into - natural latex and coco mat provide extreme cushioning whilst a fine bouclé textile creates a super-soft finish. Hunk is destined for lounging greatness.