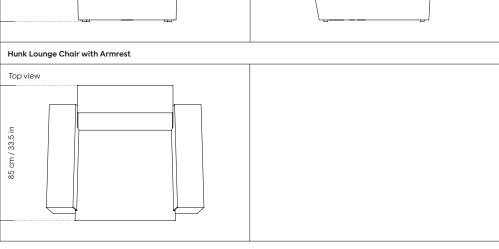

| Product name                                                                                                                                                                                                                                                                                                                                                                                                                       | Finish                                     | SKU                                                                                                                     |                                     |                                                                                                            |                       |                                |
|------------------------------------------------------------------------------------------------------------------------------------------------------------------------------------------------------------------------------------------------------------------------------------------------------------------------------------------------------------------------------------------------------------------------------------|--------------------------------------------|-------------------------------------------------------------------------------------------------------------------------|-------------------------------------|------------------------------------------------------------------------------------------------------------|-----------------------|--------------------------------|
| Hunk Lounge Chair                                                                                                                                                                                                                                                                                                                                                                                                                  | Swan<br>Chocolate Brown<br>Icicle<br>Beige | 3065<br>3065<br>3066<br>3098                                                                                            | 59<br>60                            |                                                                                                            |                       |                                |
| Upholstery Tiree by Bute Fabrics (Scotland) 92% Pure New Wool, 8% Nylon 50,000 Martindale Pilling 3-4 Lightfastness 5-8 Flame resistance EN 1021: Part 1 & 2, BS 5852: Part 1 & 2 (Crib 5), US Cal. TB 117-2013  Amal by Gudbrandsdalen Uldvarefabrik (Norway) 70% Virgin Wool, 30% Viscose 100,000 Martindale Pilling 4 Lightfastness 5-7 Flame resistance EN 1021: Part 1 & 2, BS 5852: Part 1 & 2 (Crib 5), US Cal. TB 117-2013 |                                            | Always in stock We keep all our prod warehouses in the U  Swan Tiree                                                    | ducts in stock and read<br>S and EU | dy to ship from our  lcicle  Tiree                                                                         | Chocolate Brown Tiree | Beige<br>Amdal                 |
| Inside material<br>Wooden Structure<br>Latex Foam<br>Cocomat                                                                                                                                                                                                                                                                                                                                                                       |                                            | Samples We supply samples of our material finishes. You can order them directly from hem.com/samples  Hunk Lounge Chair |                                     | MTO Please refer to the price list or reach out to your local representative for our made-to-order options |                       |                                |
| Country of origin Germany                                                                                                                                                                                                                                                                                                                                                                                                          |                                            | Front view                                                                                                              | 63 cm / 24.8 in                     |                                                                                                            | Side view             | Seat depth:<br>57 cm / 22.4 ir |
| <b>3D model</b> 3D files of all products are available on the product pages on hem.com                                                                                                                                                                                                                                                                                                                                             |                                            | 72 cm / 28.3 in                                                                                                         | <b>w</b>                            |                                                                                                            |                       |                                |
|                                                                                                                                                                                                                                                                                                                                                                                                                                    |                                            | Hunk Lounge Chair                                                                                                       |                                     |                                                                                                            |                       |                                |
|                                                                                                                                                                                                                                                                                                                                                                                                                                    |                                            | Se cm / 33.5 in                                                                                                         |                                     |                                                                                                            |                       |                                |