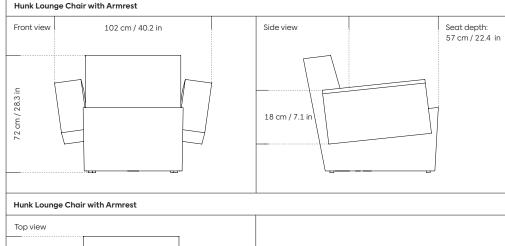

| Product name                                                                                                                                                                                                                                                                                                                                                                                                                       | Finish                                     | SKU                                                                                                                     |                                     |                                                                                                            |                       |                                |
|------------------------------------------------------------------------------------------------------------------------------------------------------------------------------------------------------------------------------------------------------------------------------------------------------------------------------------------------------------------------------------------------------------------------------------|--------------------------------------------|-------------------------------------------------------------------------------------------------------------------------|-------------------------------------|------------------------------------------------------------------------------------------------------------|-----------------------|--------------------------------|
| Hunk Lounge Chair                                                                                                                                                                                                                                                                                                                                                                                                                  | Swan<br>Chocolate Brown<br>Icicle<br>Beige | 3065<br>3065<br>3066<br>3098                                                                                            | 59<br>60                            |                                                                                                            |                       |                                |
| Upholstery Tiree by Bute Fabrics (Scotland) 92% Pure New Wool, 8% Nylon 50,000 Martindale Pilling 3-4 Lightfastness 5-8 Flame resistance EN 1021: Part 1 & 2, BS 5852: Part 1 & 2 (Crib 5), US Cal. TB 117-2013  Amal by Gudbrandsdalen Uldvarefabrik (Norway) 70% Virgin Wool, 30% Viscose 100,000 Martindale Pilling 4 Lightfastness 5-7 Flame resistance EN 1021: Part 1 & 2, BS 5852: Part 1 & 2 (Crib 5), US Cal. TB 117-2013 |                                            | Always in stock We keep all our prod warehouses in the U  Swan Tiree                                                    | ducts in stock and read<br>S and EU | dy to ship from our  lcicle  Tiree                                                                         | Chocolate Brown Tiree | Beige<br>Amdal                 |
| Inside material<br>Wooden Structure<br>Latex Foam<br>Cocomat                                                                                                                                                                                                                                                                                                                                                                       |                                            | Samples We supply samples of our material finishes. You can order them directly from hem.com/samples  Hunk Lounge Chair |                                     | MTO Please refer to the price list or reach out to your local representative for our made-to-order options |                       |                                |
| Country of origin Germany                                                                                                                                                                                                                                                                                                                                                                                                          |                                            | Front view                                                                                                              | 63 cm / 24.8 in                     |                                                                                                            | Side view             | Seat depth:<br>57 cm / 22.4 ir |
| <b>3D model</b> 3D files of all products are available on the product pages on hem.com                                                                                                                                                                                                                                                                                                                                             |                                            | 72 cm / 28.3 in                                                                                                         | <b>w</b>                            |                                                                                                            |                       |                                |
|                                                                                                                                                                                                                                                                                                                                                                                                                                    |                                            | Hunk Lounge Chair                                                                                                       |                                     |                                                                                                            |                       |                                |
|                                                                                                                                                                                                                                                                                                                                                                                                                                    |                                            | Se cm / 33.5 in                                                                                                         |                                     |                                                                                                            |                       |                                |