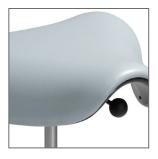

### No other stool comes close.

The Saddle and Pony Saddle's unique, triangular cushion encourages users to sit in a "saddle" posture, which lowers the thighs, opens up the hips and puts the spine into a healthy lordotic curve. The "saddle" posture also reduces pressure points for long-term comfort and allows users to get closer to their work. It's simply one of the most comfortable and healthy ways to sit if leaning back on a back rest is not an option.

### **Features**

- Uniquely contoured triangular cushion allows multiple sitting positions for ultimate comfort.
- Height adjustable pneumatic cylinder accommodates a wide range of users and tasks.
- Optional foot ring and high cylinders for specific applications.
- Available in a wide variety of textiles, including those designed for healthcare and laboratory environments.
- Modular cushion for easy replacement.
- Frame colour options include Graphite, Titanium and Polished Aluminum.
- 5 year warranty on cushions/textiles; 15 year warranty on everything else.