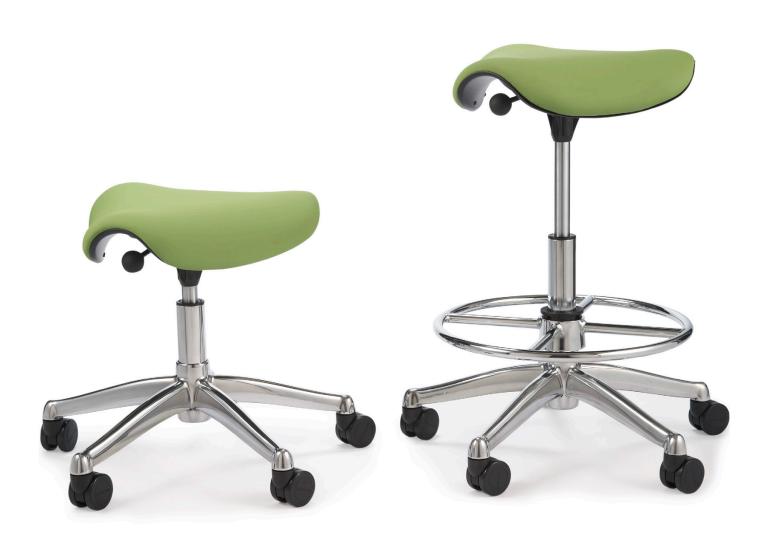

# freedom<sup>®</sup> Saddle Pony Saddle

## Ultimate Versatility. Ultimate Comfort.

The Saddle and Pony Saddle seats, part of Humanscale's award-winning Freedom seating line, are the most comfortable and versatile stools ever made. The original Saddle and the more compact Pony Saddle accommodate comfortable sitting in countless applications.

### Specifications

Height (floor to compressed center of seat cushion):

445 – 580 mm (17.5" - 22.75") standard Saddle / Pony 515 – 720mm (20.25" - 28.25") high Saddle / Pony 585 – 840mm (23" - 33") extra-high Saddle / Pony

Seat Width:

560mm (22") Saddle seat 405mm (16") Pony Saddle seat

Base Diameter :

635mm (25") High and extra-high Saddle/Pony 559mm (22") Standard Saddle/Pony

• Optional Foot Ring:

455mm or 533mm (18" or 21") Foot Ring diameter 150 – 280 mm (6" - 11") Foot Ring height range (from floor)