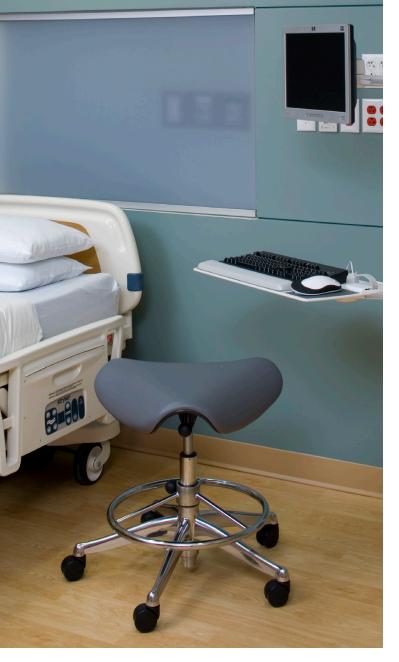

Equally at home in an office, lab or industrial setting, the Saddle and Pony Saddle seats are ideal for short duration computer work, clinical applications and guest seating, or even for getting your feet up off the ground by using it as an ottoman.

Seat Width:

560mm (22") Saddle seat 405mm (16") Pony Saddle seat

Base Diameter :

635mm (25") High and extra-high Saddle/Pony 559mm (22") Standard Saddle/Pony

• Optional Foot Ring:

455mm or 533mm (18" or 21") Foot Ring diameter 150 – 280 mm (6" - 11") Foot Ring height range (from floor)