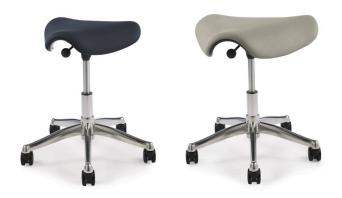

# freedom<sup>®</sup> Saddle Pony Saddle

### No other stool comes close.

The Saddle and Pony Saddle's unique, triangular cushion encourages users to sit in a "saddle" posture, which lowers the thighs, opens up the hips and puts the spine into a healthy lordotic curve. The "saddle" posture also reduces pressure points for long-term comfort and allows users to get closer to their work. It's simply one of the most comfortable and healthy ways to sit if leaning back on a back rest is not an option.

### **Features**

- Uniquely contoured triangular cushion allows multiple sitting positions for ultimate comfort.
- Height adjustable pneumatic cylinder accommodates a wide range of users and tasks.
- Optional foot ring and high cylinders for specific applications.
- Available in a wide variety of textiles, including those designed for healthcare and laboratory environments.
- Modular cushion for easy replacement.
- Frame colour options include Graphite, Titanium and Polished Aluminum.
- 5 year warranty on cushions/textiles; 15 year warranty on everything else.

Seat Width:

560mm (22") Saddle seat 405mm (16") Pony Saddle seat

Base Diameter :

635mm (25") High and extra-high Saddle/Pony 559mm (22") Standard Saddle/Pony

• Optional Foot Ring:

455mm or 533mm (18" or 21") Foot Ring diameter 150 – 280 mm (6" - 11") Foot Ring height range (from floor)