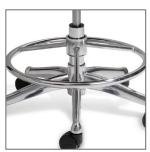

### **Features**

- Uniquely contoured triangular cushion allows multiple sitting positions for ultimate comfort.
- Height adjustable pneumatic cylinder accommodates a wide range of users and tasks.
- Optional foot ring and high cylinders for specific applications.
- Available in a wide variety of textiles, including those designed for healthcare and laboratory environments.
- Modular cushion for easy replacement.
- Frame colour options include Graphite, Titanium and Polished Aluminum.
- 5 year warranty on cushions/textiles; 15 year warranty on everything else.

Seat Width:

560mm (22") Saddle seat 405mm (16") Pony Saddle seat

Base Diameter :

635mm (25") High and extra-high Saddle/Pony 559mm (22") Standard Saddle/Pony

• Optional Foot Ring:

455mm or 533mm (18" or 21") Foot Ring diameter 150 – 280 mm (6" - 11") Foot Ring height range (from floor)