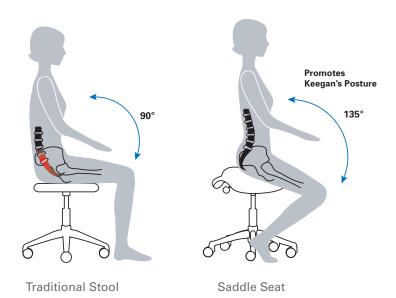

### No other stool comes close.

The Saddle and Pony Saddle's unique, triangular cushion encourages users to sit in a "saddle" posture, which lowers the thighs, opens up the hips and puts the spine into a healthy lordotic curve. The "saddle" posture also reduces pressure points for long-term comfort and allows users to get closer to their work. It's simply one of the most comfortable and healthy ways to sit if leaning back on a back rest is not an option.