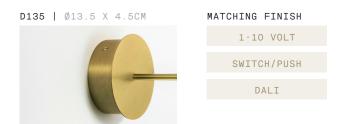

## + OTHER BUILTIN DRIVERS AVAILABLE ON REQUEST

B. We can also provide builtin LED drivers with 1-10 Volt, Switch / Push or DALI dimming, if required by your electrician.

## + REMOTE DRIVERS AVAILABLE ON REQUEST

B. If your electrician can wire the LED Drivers remotely (rather than builtin to the canopy) we can provide the following options: