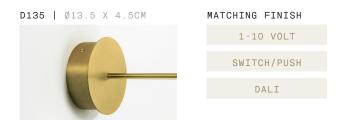

## + REMOTE DRIVERS AVAILABLE ON REQUEST

B. If your electrician can wire the LED Drivers remotely (rather than builtin to the canopy) we can provide the following options: