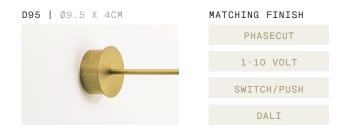

#### + STANDARD BUILTIN PHASECUT DRIVER

A. We provide a D95 canopy with a builtin LED driver with **phasecut dimming** as standard.

MATCHING FINISH PHASECUT CANOPY AND DRIVER

## + STANDARD BUILTIN PHASECUT DRIVER

A. We provide a D95 canopy with a builtin LED driver with **phasecut dimming** as standard.

D95 | Ø9.5 X 4CM

MATCHING FINISH PHASECUT

GIOPATOSCOOMBES