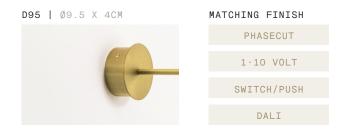

## + STANDARD BUILTIN PHASECUT DRIVER

A. We provide a D95 canopy with a builtin LED driver with **phasecut dimming** as standard.

D95 | Ø9.5 X 4CM

MATCHING FINISH PHASECUT

GIOPATOSCOOMBES