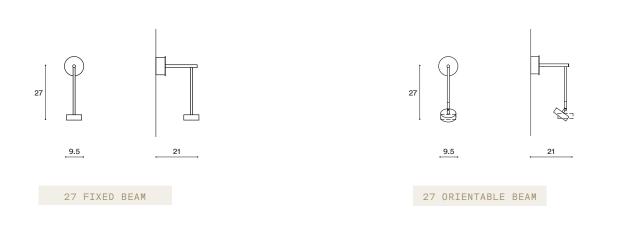

Custom structure dimensions available on request

CONFIGURATION

STEP 1 - CHOOSE YOUR MODEL

SOFTSPOT WALL VERTICAL 27

MODEL (UNIT: CM)

# STEP 2 · CHOOSE YOUR METAL FINISH METAL FINISH BRUSHED BRASS BLACKENED BRASS BRUSHED BRONZE BRUSHED NICKEL

STEP 3 - CHOOSE YOUR CANOPY AND DRIVER