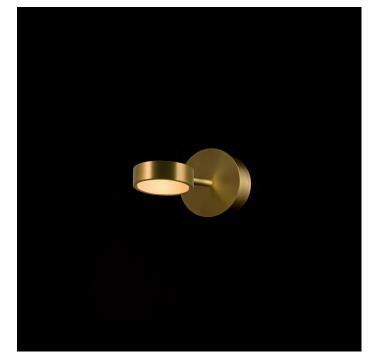

## Softspot Wall Horizontal

SSWAHR

C€ IP20 UK

Materials Hand finished or electroplated brass.

Weight incl. canopy ~1 kg

**Power Input** 220-240V 50-60Hz

Light Source (included) Proprietary Softspot75 LED, 9W, 380 Lumens, 2700K warm white. CRI>95. 50% downwards and 50% upwards

# Softspot Wall Vertical

SSWAVR

Materials Hand finished or electroplated brass.

Weight incl. canopy ~1 kg

**Power Input** 220-240V 50-60Hz

Light Source (included) Proprietary Softspot75 LED, 9W, 380 Lumens, 2700K warm white. CRI>95. 75% downwards and 25% upwards