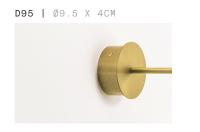

#### + STANDARD BUILTIN PHASECUT DRIVER

A. We provide a D95 canopy with a builtin LED driver with **phasecut dimming** as standard.

MATCHING FINISH PHASECUT CANOPY AND DRIVER

## + STANDARD BUILTIN PHASECUT DRIVER

A. We provide a D95 canopy with a builtin LED driver with **phasecut dimming** as standard.

D95 | Ø9.5 X 4CM

MATCHING FINISH PHASECUT

GIOPATOSCOOMBES