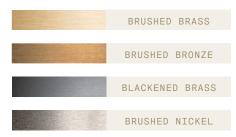

## STEP 1 - CHOOSE YOUR METAL FINISH

# STEP 2 · CHOOSE YOUR METAL FINISH METAL FINISH BRUSHED BRASS BLACKENED BRASS BRUSHED BRONZE BRUSHED NICKEL

STEP 3 - CHOOSE YOUR CANOPY AND DRIVER