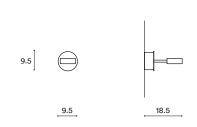

SOFTSPOT WALL HORIZONTAL

SIZE (UNIT: CM)

CONFIGURATION

Custom structure dimensions available on request

CONFIGURATION

STEP 1 - CHOOSE YOUR MODEL

SOFTSPOT WALL VERTICAL 27

MODEL (UNIT: CM)