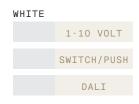

## + OTHER BUILTIN DRIVERS AVAILABLE ON REQUEST

B. We can also provide builtin LED drivers with **1-10 Volt, Switch / Push or DALI** dimming, if required by your electrician. These drivers are larger and require a D135 canopy. These dimming and canopy combinations are available in the following finishes: