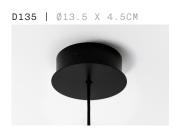

## + OTHER BUILTIN DRIVERS AVAILABLE ON REQUEST

B. We can also provide builtin LED drivers with **1-10 Volt, Switch / Push or DALI** dimming, if required by your electrician. These drivers are larger and require a D135 canopy. These dimming and canopy combinations are available in the following finishes: