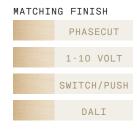

### + REMOTE DRIVERS AVAILABLE ON REQUEST

B. If your electrician can wire the LED Drivers remotely (rather than builtin to the canopy) we can provide a D70 canopy for solid ceilings or D50 for false ceilings. These dimming and canopy combinations are available in the following finishes: