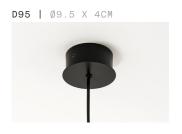

## SIZE (UNIT: CM)

#### + STANDARD BUILTIN PHASECUT DRIVER

A. We provide a D95 canopy with a builtin LED driver with **phasecut dimming** as standard. This dimming and canopy combination is available in the following finishes: