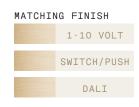

## + OTHER BUILTIN DRIVERS AVAILABLE ON REQUEST

B. We can also provide builtin LED drivers with **1-10 Volt, Switch / Push or DALI** dimming, if required by your electrician. These drivers are larger and require a D135 canopy. These dimming and canopy combinations are available in the following finishes: