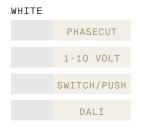

## + OTHER BUILTIN DRIVERS AVAILABLE ON REQUEST

B. We can also provide builtin LED drivers with **1-10 Volt, Switch / Push or DALI** dimming, if required by your electrician. These drivers are larger and require a D135 canopy. These dimming and canopy combinations are available in the following finishes: