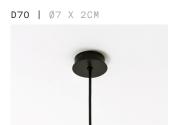

### + REMOTE DRIVERS AVAILABLE ON REQUEST

B. If your electrician can wire the LED Drivers remotely (rather than builtin to the canopy) we can provide a D70 canopy for solid ceilings or D50 for false ceilings. These dimming and canopy combinations are available in the following finishes: