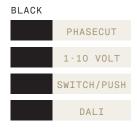

## + OTHER BUILTIN DRIVERS AVAILABLE ON REQUEST

B. We can also provide builtin LED drivers with **1-10 Volt, Switch / Push or DALI** dimming, if required by your electrician. These drivers are larger and require a D135 canopy. These dimming and canopy combinations are available in the following finishes: