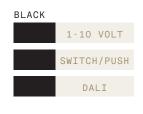

## + OTHER BUILTIN DRIVERS AVAILABLE ON REQUEST

B. We can also provide builtin LED drivers with **1-10 Volt, Switch / Push or DALI** dimming, if required by your electrician. These drivers are larger and require a D135 canopy. These dimming and canopy combinations are available in the following finishes: