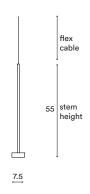

## SIZE (UNIT: CM)

## STEP 2 - CHOOSE YOUR SUSPENSION TYPE

Cable

Drop height adjustable on site:

10M

Black Fabric Flex

White Fabric Flex Cable

Drop height adjustable on site:

4M

10M

Metal tube
Specify your Drop
height in cm to our
sales team.
No cable showing
Not adjustable on site
Min. Drop H.: 15 cm