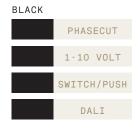

#### + STANDARD BUILTIN PHASECUT DRIVER

A. We provide a D95 canopy with a builtin LED driver with **phasecut dimming** as standard. This dimming and canopy combination is available in the following finishes: