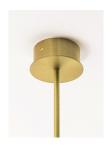

### STEP 1 - CHOOSE YOUR METAL FINISH

#### + STANDARD BUILTIN PHASECUT DRIVER

A. We provide a D95 canopy with a builtin LED driver with **phasecut dimming** as standard. This dimming and canopy combination is available in the following finishes: