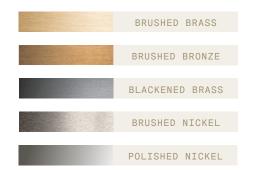

# Softspot Pendant

SSPE

C€ IP20 UK

Materials

Hand finished or electroplated

Weight incl. canopy

~1 kg

**Power Input** 

220-240V 50-60Hz

Light Source (included)

Proprietary Softspot75 LED, 9W, 380 Lumens, 2700K warm white. CRI>95. 75% downwards and 25% upwards



SOFTSPOT PENDANT

CONFIGURATION

### STEP 1 - CHOOSE YOUR METAL FINISH



## SIZE (UNIT: CM)



## STEP 2 - CHOOSE YOUR SUSPENSION TYPE





Cable

Drop height adjustable on site:

10M

Black Fabric Flex



White Fabric Flex Cable

Drop height adjustable on site:

4M

10M



Metal tube
Specify your Drop
height in cm to our
sales team.
No cable showing
Not adjustable on site
Min. Drop H.: 15 cm

#### + STANDARD BUILTIN PHASECUT DRIVER

A. We provide a D95 canopy with a builtin LED driver with **phasecut dimming** as standard. This dimming and canopy combination is available in the following finishes:







## + OTHER BUILTIN DRIVERS AVAILABLE ON REQUEST

B. We can also provide builtin LED drivers with **1-10 Volt, Switch / Push or DALI** dimming, if required by your electrician. These drivers are larger and require a D135 canopy. These dimming and canopy combi