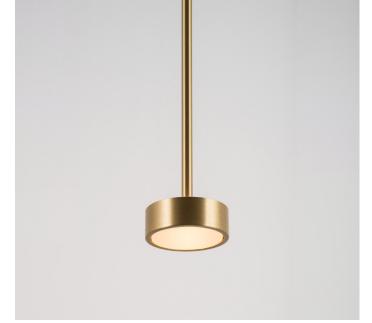

# Softspot Pendant

SSPE

C€ IP20 UK

Materials

Hand finished or electroplated

Weight incl. canopy

~1 kg

**Power Input** 

220-240V 50-60Hz

Light Source (included)

Proprietary Softspot75 LED, 9W, 380 Lumens, 2700K warm white. CRI>95. 75% downwards and 25% upwards

SOFTSPOT PENDANT

CONFIGURATION