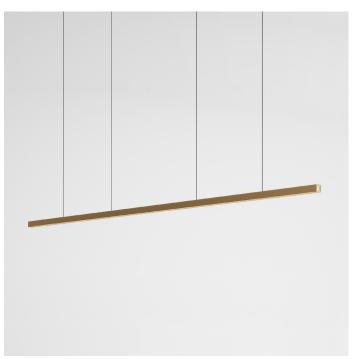

# Milky Way Pendant Infinity Line 360

MWPEIL360

### Light Source (included)

Strip LEDs. 141.2W, 11580 Lumens, 2700K warm white. CRI>90.

MILKY WAY PENDANT INFINITY LINE 360