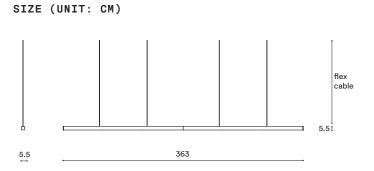

he following dimensions:



### + REMOTE DRIVERS AVAILABLE ON REQUEST

B. If your electrician can wire the LED Drivers remotely (rather than builtin to the canopy) we can provide two L850 linear canopies or four D85 circular canopies. These dimming and canopy combinations are available as following:



# Milky Way Pendant Infinity Line 360

MWPEIL360

### C€ IP20 UK

### Materials

Electroplated Aluminium or Hand finished brass, Cathedral glass.

### Weight incl. canopy

Polished gold and nickel finished aluminium ~15.2 kg Brushed brass and blackened brass ~27.6 kg

### **Power Input** 220-240V 50-60Hz

### Light Source (included)

Strip LEDs. 141.2W, 11580 Lumens, 2700K warm white. CRI>90.



MILKY WAY PENDANT INFINITY LINE 360

### CONFIGURATION

### STEP 1 - CHOOSE YOUR METAL FINISH





### STEP 2 - CHOOSE YOUR SUSPENSION TYPE



| Black Fabric Flex<br>Cable         |  |
|------------------------------------|--|
| Drop height<br>adjustable on site: |  |

4M 10M



White Fabric Flex Cable

Drop height adjustable on site:

> 4M 10M

SUSPENSION TYPE

### + STANDARD BUILTIN PHASECUT DRIVER

A. We provide a L850 canopy with a builtin LED driver with **phasecut dimming** as standard.



### + OTHER BUILTIN DRIVERS AVAILABLE ON REQUEST

B. We can also provide builtin LED drivers with 1-10 Volt, Switch / Push or DALI dimming for two L850 linear canopies and Phasecut, 1-10 Volt, Switch / Push, Dali dimming for four D200 circular canopies. These dimming and canopy combinations are available in the following dimensions:



### + REMOTE DRIVERS AVAILABLE ON REQUEST

B. If your elec