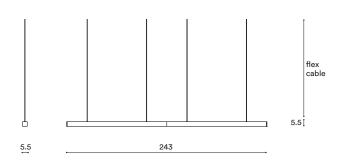

### SIZE (UNIT: CM)

4M

10M

### STEP 2 · CHOOSE YOUR SUSPENSION TYPE

| Black Fabric Flex<br>Cable         |  |
|------------------------------------|--|
| Drop height<br>adjustable on site: |  |
| 4 M                                |  |

10M

SUSPENSION TYPE