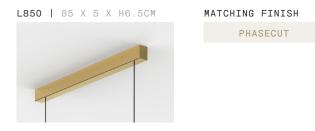

### + STANDARD BUILTIN PHASECUT DRIVER

A. We provide a multiple L850 canopy with a builtin LED driver with **phasecut dimming** as standard.

### + STANDARD BUILTIN PHASECUT DRIVER

A. We provide a L850 canopy with a builtin LED driver with **phasecut dimming** as standard.