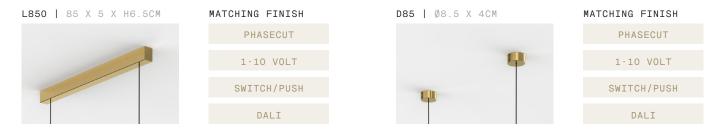

### + REMOTE DRIVERS AVAILABLE ON REQUEST

B. If your electrician can wire the LED Drivers remotely (rather than builtin to the canopy) we can provide two L850 linear canopies or four D85 circular canopies. These dimming and canopy combinations are available as following: