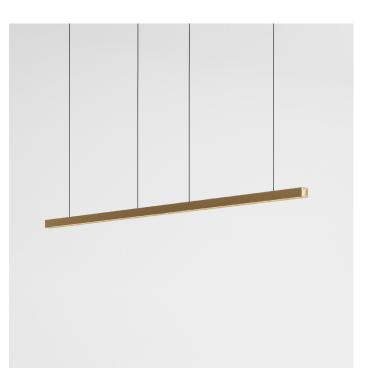

# **Milky Way Pendant** Infinity Line 240

MWPEIL240

### Light Source (included)

Strip LEDs. 94.2W, 7720 Lumens, 2700K warm white. CRI>90.

MILKY WAY PENDANT INFINITY LINE 240