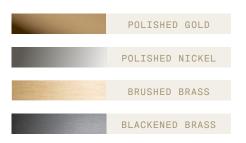

the following dimensions:



### + REMOTE DRIVERS AVAILABLE ON REQUEST

B. If your electrician can wire the LED Drivers remotely (rather than builtin to the canopy) we can provide two L850 linear canopies or four D85 circular canopies. These dimming and canopy combinations are available as following:



# Milky Way Pendant Infinity Line 360

MWPEIL360

### C€ IP20 UK

### Materials

Electroplated Aluminium or Hand finished brass, Cathedral glass.

### Weight incl. canopy

Polished gold and nickel finished aluminium ~15.2 kg Brushed brass and blackened brass ~27.6 kg

### **Power Input** 220-240V 50-60Hz

### Light Source (included)

Strip LEDs. 141.2W, 11580 Lumens, 2700K warm white. CRI>90.



MILKY WAY PENDANT INFINITY LINE 360

### CONFIGURATION

### STEP 1 - CHOOSE YOUR METAL FINISH





### STEP 2 - CHOOSE YOUR SUSPENSION TYPE



| Black Fabric Flex<br>Cable         |  |
|------------------------------------|--|
| Drop height<br>adjustable on site: |  |

4M 10M



White Fabric Flex Cable

Drop height adjustable on site:

> 4M 10M

SUSPENSION TYPE

### + STANDARD BUILTIN PHASECUT DRIVER

A. We provide a L850 canopy with a builtin LED driver with **phasecut dimming** as standard.



### + OTHER BUILTIN DRIVERS AVAILABLE ON REQUEST

B. We can also provide builtin LED drivers with 1-10 Volt, Switch / Push or DALI dimming for two L850 linear canopies and Phasecut, 1-10 Volt, Switch / Push, Dali dimming for four D200 circular canopies. These dimming and canopy combinations are available in the following dimensions:



### + REMOTE DRIVERS AVAILABLE ON REQUEST

B. If your el