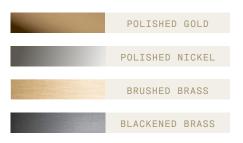

### STEP 1 - CHOOSE YOUR METAL FINISH

### Materials

Electroplated Aluminium or Hand finished brass, Cathedral glass.

### Weight incl. canopy

Polished gold and nickel finished aluminium ~12 kg Brushed brass and blackened brass ~21 kg