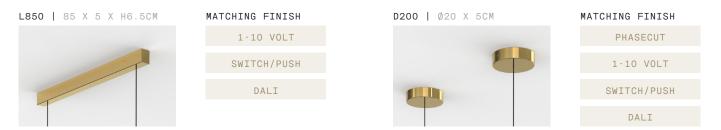

### + OTHER BUILTIN DRIVERS AVAILABLE ON REQUEST

B. We can also provide builtin LED drivers with 1-10 Volt, Switch / Push or DALI dimming for two L850 linear canopies and Phasecut, 1-10 Volt, Switch / Push, Dali dimming for four D200 circular canopies. These dimming and canopy combinations are available in the following dimensions: