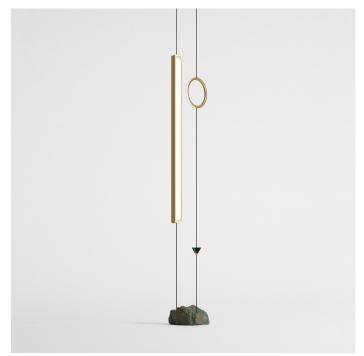

# Milky Way Floor-to-ceiling Column

MWFCCM

C€ IP20 UK

#### Materials

Electroplated Aluminium, Cathedral glass, Marble (Green Guatemala Cone), Verde Alpi marble rock