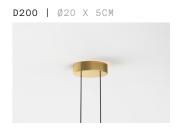

## Weight incl. canopy

Polished gold and nickel finished aluminium ~15 kg Brushed brass and blackened brass ~20 kg

## STEP 2 - CHOOSE YOUR CEILING HEIGHT

CEILING HEIGHT

Steel Wire and Flex Cable Suspension, adjustable on site.

Available options:

4 M

10M