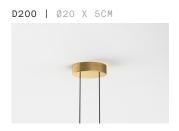

## Weight incl. canopy

Polished gold and nickel finished aluminium ~15 kg Brushed brass and blackened brass ~20 kg

## STEP 2 - CHOOSE YOUR CEILING HEIGHT

CEILING HEIGHT

Steel Wire and Flex Cable Suspension, adjustable on site.

Available options:

4 M

10M