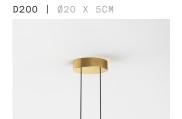

#### + STANDARD BUILTIN PHASECUT DRIVER

A. We provide a D200 canopy with a builtin LED driver with **phasecut dimming** as standard.