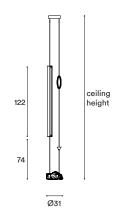

## STEP 2 - CHOOSE YOUR CEILING HEIGHT

CEILING HEIGHT

Steel Wire and Flex Cable Suspension, adjustable on site.

Available options:

4 M

10M