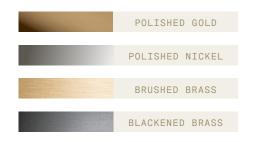

#### STEP 1 - CHOOSE YOUR METAL FINISH

MILKY WAY FLOOR-TO-CEILING COLUMN

SIZE (UNIT: CM)

## Weight incl. canopy

Polished gold and nickel finished aluminium ~15 kg Brushed brass and blackened brass ~20 kg