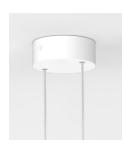

MADE TO ORDER

A. We provide a D170 canopy as standard. Canopy is available in the following finishes:

D170 | Ø17 X 5CM

WHITE BLACK MATCHING FINISH

\*Custom Canopy Colour (RAL Classic) available on request