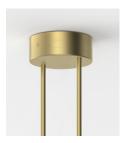

## + STANDARD CANOPY

A. We provide a D120 canopy as standard, available in the following finishes:

D120 | Ø12 X 4.5CM

\*Custom Canopy Colour (RAL Classic) available on request

WHITE