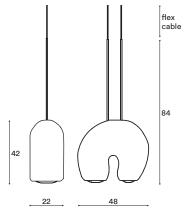

ARCH

flex cable 45

Light Source (not included): 3x GU10 Lightbulb, maximum 8.3W Weight included canopy: ~4.6 kg Minimum Drop Height: 70 cm

NEST

flex cable 75

Light Source (not included): 4x GU10 Lightbulb, maximum 8.3W Weight included canopy: ~4.9 kg Minimum Drop Height: 53 cm

SHELL

STEP 2 - CHOOSE YOUR METAL FINISH

METAL FINISH

MODEL (UNIT: CM)

Black Fabric Flex Cable Drop height adjustable on site: 10M

Metal tube Specify your Drop height in cm to our sales team. No cable showing Not adjustable on site