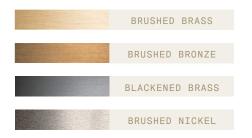

SHELL

STEP 2 - CHOOSE YOUR METAL FINISH

METAL FINISH

MODEL (UNIT: CM)

Black Fabric Flex Cable Drop height adjustable on site: 10M

Metal tube Specify your Drop height in cm to our sales team. No cable showing Not adjustable on site

## STEP 1 - CHOOSE YOUR METAL FINISH

SIZE (UNIT: CM)