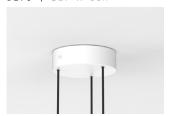

MADE TO ORDER

A. We provide a D170 canopy as standard. Canopy is available in the following finishes:

D170 | Ø17 X 5CM

WHITE BLACK MATCHING FINISH

\*Custom Canopy Colour (RAL Classic) available on request