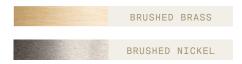

SHELL

STEP 2 - CHOOSE YOUR METAL FINISH

METAL FINISH

MODEL (UNIT: CM)

Black Fabric Flex Cable Drop height adjustable on site: 10M

Metal tube Specify your Drop height in cm to our sales team. No cable showing Not adjustable on site

## STEP 1 - CHOOSE YOUR METAL FINISH

SIZE (UNIT: CM)