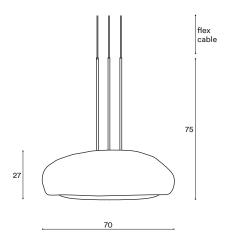

ARCH

flex cable 45

Light Source (not included): 3x GU10 Lightbulb, maximum 8.3W Weight included canopy: ~4.6 kg Minimum Drop Height: 70 cm

NEST

flex cable 75

Light Source (not included): 4x GU10 Lightbulb, maximum 8.3W Weight included canopy: ~4.9 kg Minimum Drop Height: 53 cm