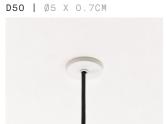

MADE TO ORDER

A. We provide a D170 canopy as standard. Canopy is available in the following finishes:

D170 | Ø17 X 5CM

WHITE BLACK MATCHING FINISH

\*Custom Canopy Colour (RAL Classic) available on request