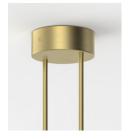

## + STANDARD CANOPY

A. We provide a D120 canopy as standard, available in the following finishes:

D120 | Ø12 X 4.5CM

\*Custom Canopy Colour (RAL Classic) available on request

WHITE