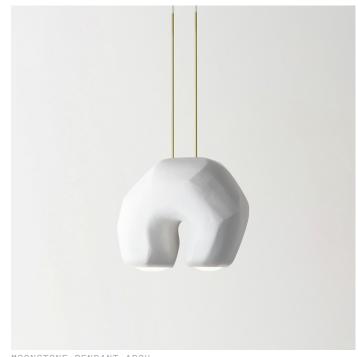

# Moonstone **Pendant**

**MSPE** 

IP20

#### Materials

Handmade fiberglass with marble dust finish, thermoformed glass with handmade Battuto finish.

ARCH

flex cable 45

Light Source (not included): 3x GU10 Lightbulb, maximum 8.3W Weight included canopy: ~4.6 kg Minimum Drop Height: 70 cm

NEST

flex cable 75

Light Source (not included): 4x GU10 Lightbulb, maximum 8.3W Weight included canopy: ~4.9 kg Minimum Drop Height: 53 cm