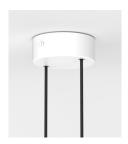

## + STANDARD CANOPY

A. We provide a D120 canopy as standard, available in the following finishes:

D120 | Ø12 X 4.5CM

\*Custom Canopy Colour (RAL Classic) available on request

WHITE