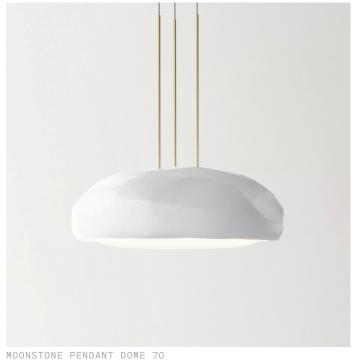

# **Moonstone Pendant Dome**

MSPEDM

IP20

#### Materials

Handmade fiberglass with marble dust finish, thermoformed glass with handmade Battuto finish.

## Weight incl. canopy

~7.5 kg

## Light Source (not included)

4x E27 Lightbulb, maximum 21W

CONFIGURATION