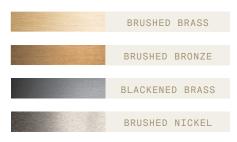

# Moonstone Chandelier Linear 03

MSCHLN03



#### Materials

Handmade fiberglass with marble dust finish, thermoformed glass with handmade Battuto finish.

## Weight incl. canopy

~23 kg

**Power Input** 220-240V 50-60Hz

#### **Light Source (not included)** 9x GU10 Lightbulb, maximum 8,3W

Recommended Light bulbs available on request.

CONFIGURATION

## STEP 1 - CHOOSE YOUR METAL FINISH





MOONSTONE CHANDELIER LINEAR 03





## STEP 2 - CHOOSE YOUR SUSPENSION TYPE



Black Fabric Flex Cable

Drop height adjustable on site:

> 4M 10M





10M



SUSPENSION TYPE

#### Metal tube Specify your Drop height in cm to our sales team. No cable showing Not adjustable on site Min. Drop H.: 88 cm

MADE TO ORDER

GIOPATO SCOOMBES

### STEP 3 - CHOOSE YOUR CANOPY

A. We provide a L1200 canopy as standard. Canopy is available in the following finishes:

L1200 | 120 X 23 X H4.5CM