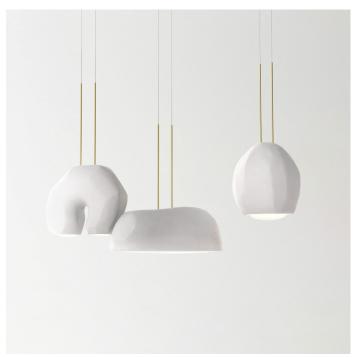

# Moonstone Chandelier Linear 03

MSCHLN03

#### Materials

Handmade fiberglass with marble dust finish, thermoformed glass with handmade Battuto finish.