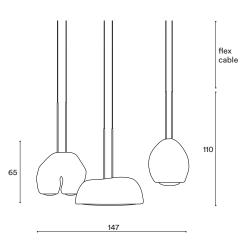

# Moonstone Chandelier Linear 03

MSCHLN03

#### Materials

Handmade fiberglass with marble dust finish, thermoformed glass with handmade Battuto finish.

## Weight incl. canopy

~23 kg

**Power Input** 220-240V 50-60Hz

#### **Light Source (not included)** 9x GU10 Lightbulb, maximum 8,3W

Recommended Light bulbs available on request.

CONFIGURATION