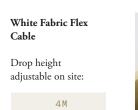

## STEP 2 - CHOOSE YOUR SUSPENSION TYPE

Black Fabric Flex Cable

Drop height adjustable on site:

> 4M 10M

10M

SUSPENSION TYPE