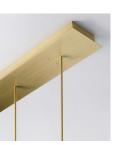

# Moonstone Chandelier Linear 03

MSCHLN03

#### Materials

Handmade fiberglass with marble dust finish, thermoformed glass with handmade Battuto finish.

## Weight incl. canopy

~23 kg

**Power Input** 220-240V 50-60Hz