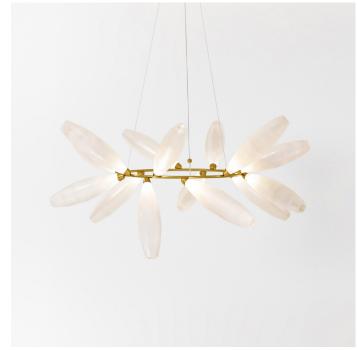

# Gem Chandelier Ring 14

GMCHRN14

C€ IP20 UK

#### Materials

Hand blown corroded borosilicate glass and hand finished or electroplated brass.

## Light Source (included)

14 Proprietary Gem LEDs. 31W, 2900 Lumens, 2700K warm white. CRI>95.

GEM CHANDELIER RING 14

| el Wire and Flex Cable Available options: | STEP 4 - CHOOSE YOUR SUSPENS | SION TYPE          |  |
|-------------------------------------------|------------------------------|--------------------|--|
| 4 M                                       | Steel Wire and Flex Cable    | Available options: |  |
| 10M                                       |                              | 4 M                |  |
|                                           |                              | 10M                |  |