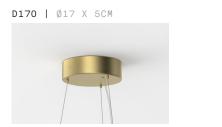

## + STANDARD BUILTIN PHASECUT DRIVER

A. We provide a D170 canopy with a builtin LED driver with **phasecut dimming** as standard.

D170 | Ø17 X 5CM

X 5CM MATCHING FINISH
PHASECUT

#### + OTHER BUILTIN DRIVERS AVAILABLE ON REQUEST

B. We can also provide builtin LED drivers with 1-10 Volt, Switch / Push or DALI dimming, if required by your electrician.

## + REMOTE DRIVERS AVAILABLE ON REQUEST

B. If your electrician can wire the LED Drivers remotely (rather than builtin to the canopy) we can provide the following options:

| MATCHING FINISH |  |
|-----------------|--|
| PHASECUT        |  |
| 1-10 VOLT       |  |
| SWITCH/PUSH     |  |
| DALT            |  |
| DALI            |  |