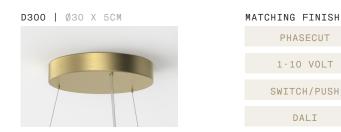

## + REMOTE DRIVERS AVAILABLE ON REQUEST

B. If your electrician can wire the LED Drivers remotely (rather than builtin to the canopy) we can provide the following options: