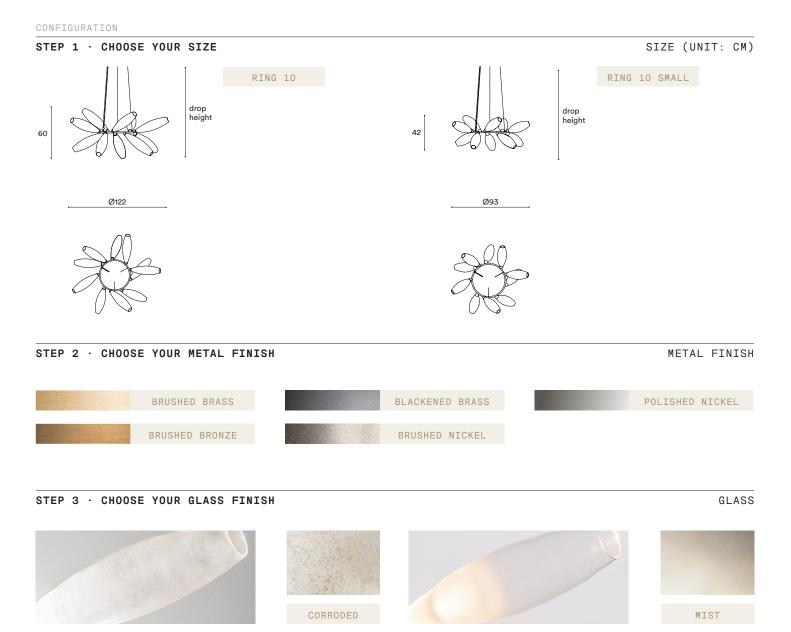

### STEP 5 - CHOOSE YOUR CANOPY AND DRIVER

CANOPY + DRIVER

ТҮРЕ

## + STANDARD BUILTIN PHASECUT DRIVER

A. We provide a D170 canopy with a builtin LED driver with **phasecut dimming** as standard.

D170 | Ø17 X 5CM

SCM MATCHING FINISH PHASECUT

#### + OTHER BUILTIN DRIVERS AVAILABLE ON REQUEST

B. We can also provide builtin LED drivers with 1-10 Volt, Switch / Push or DALI dimming, if required by your electrician.

## + REMOTE DRIVERS AVAILABLE ON REQUEST

B. If your electrician can wire the LED Drivers remotely (rather than builtin to the canopy) we can provide the following options:

| MATCHING FINISH |  |
|-----------------|--|
| PHASECUT        |  |
| 1-10 VOLT       |  |
| SWITCH/PUSH     |  |
|                 |  |
| DALI            |  |