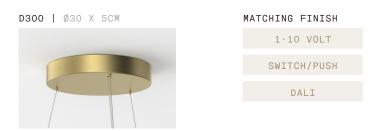

#### + OTHER BUILTIN DRIVERS AVAILABLE ON REQUEST

B. We can also provide builtin LED drivers with 1-10 Volt, Switch / Push or DALI dimming, if required by your electrician.