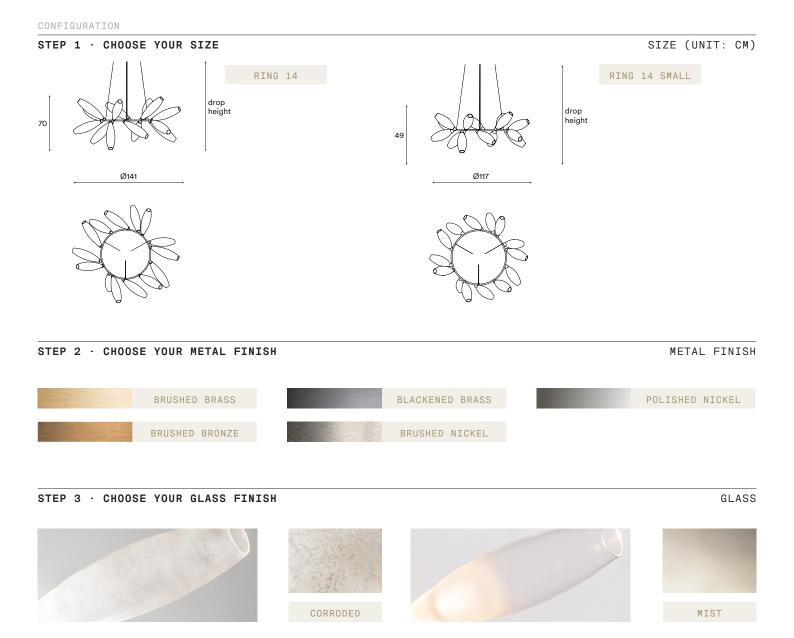

# Gem Chandelier Ring 14

GMCHRN14

C€ IP20 UK

#### Materials

Hand blown corroded borosilicate glass and hand finished or electroplated brass.

### Weight incl. canopy

~13 kg

**Power Input** 220-240V 50-60Hz

## Light Source (included)

14 Proprietary Gem LEDs. 31W, 2900 Lumens, 2700K warm white. CRI>95.

GEM CHANDELIER RING 14

| el Wire and Flex Cable Available options: | STEP 4 - CHOOSE YOUR SUSPENS | SION TYPE          |  |
|-------------------------------------------|------------------------------|--------------------|--|
| 4 M                                       | Steel Wire and Flex Cable    | Available options: |  |
| 10M                                       |                              | 4 M                |  |
|                                           |                              | 10M                |  |