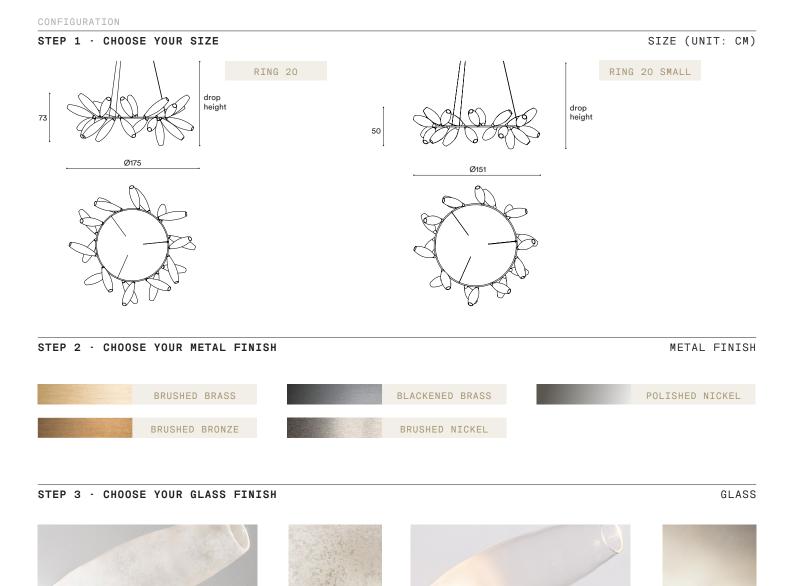

# Gem Chandelier Ring 20

GMCHRN20

C€ IP20 UK

# Light Source (included)

20 Proprietary Gem LEDs. 44W, 4140 Lumens, 2700K warm white. CRI>95.

MIST

GEM CHANDELIER RING 20

GIOPATOSCOOMBES

CORRODED

| EP 4 - CHOOSE YOUR SUS                                       | PENSION TYPE       | SUSPENS |
|--------------------------------------------------------------|--------------------|---------|
| Steel Wire and Flex Cable<br>Suspension, adjustable on site. | Available options: |         |
|                                                              | 4.M                |         |
|                                                              | 10M                |         |