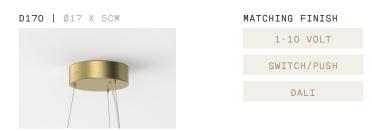

## + STANDARD BUILTIN PHASECUT DRIVER

A. We provide a D170 canopy with a builtin LED driver with **phasecut dimming** as standard.

D170 | Ø17 X 5CM

SCM MATCHING FINISH PHASECUT

#### + OTHER BUILTIN DRIVERS AVAILABLE ON REQUEST

B. We can also provide builtin LED drivers with 1-10 Volt, Switch / Push or DALI dimming, if required by your electrician.

## + REMOTE DRIVERS AVAILABLE ON REQUEST

B. If your electrician can wire the LED Drivers remotely (rather than builtin to the canopy) we can provide the following options:

| MATCHING FINISH |  |
|-----------------|--|
| PHASECUT        |  |
| 1-10 VOLT       |  |
| SWITCH/PUSH     |  |
|                 |  |
| DALI            |  |