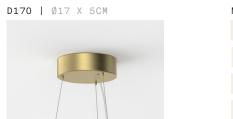

## + STANDARD BUILTIN PHASECUT DRIVER

A. We provide a D170 canopy with a builtin LED driver with **phasecut dimming** as standard.

D170 | Ø17 X 5CM

SCM MATCHING FINISH PHASECUT

## + STANDARD BUILTIN PHASECUT DRIVER

A. We provide a D170 canopy with a builtin LED driver with **phasecut dimming** as standard.

D170 | Ø17 X 5CM

X 5CM MATCHING FINISH
PHASECUT

## + STANDARD BUILTIN PHASECUT DRIVER

A. We provide a D300 canopy with a builtin LED driver with **phasecut dimming** as standard.

D3(

| 00   Ø30 X 5CM | MATCHING FINISH |
|----------------|-----------------|
|                | PHASECUT        |
|                |                 |
|                |                 |