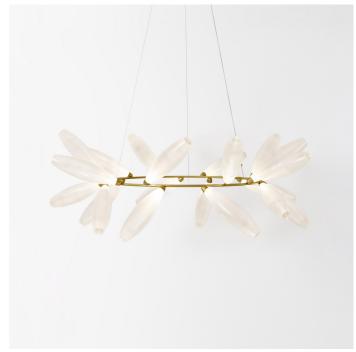

# Gem Chandelier Ring 14

GMCHRN14

C€ IP20 UK

#### Materials

Hand blown corroded borosilicate glass and hand finished or electroplated brass.

## Light Source (included)

14 Proprietary Gem LEDs. 31W, 2900 Lumens, 2700K warm white. CRI>95.

GEM CHANDELIER RING 14

| el Wire and Flex Cable Available options: | STEP 4 - CHOOSE YOUR SUSPENS | SION TYPE          |  |
|-------------------------------------------|------------------------------|--------------------|--|
| 4 M                                       | Steel Wire and Flex Cable    | Available options: |  |
| 10M                                       |                              | 4 M                |  |
|                                           |                              | 10M                |  |