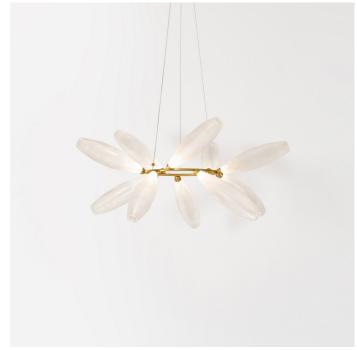

# Gem Chandelier Ring 10

GMCHRN10

C€ IP20 UK

#### Materials

Hand blown corroded borosilicate glass and hand finished or electroplated brass.

## Light Source (included)

10 Proprietary Gem LEDs. 22W, 2070 Lumens, 2700K warm white. CRI>95.

GEM CHANDELIER RING 10

GIOPATO & COOMBES