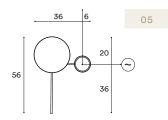

13.5 Watts, 670 Lumens Weight: -4 kg

9 Watts, 450 Lumens Weight: ~3 kg

9 Watts, 450 Lumens Weight: ~3 kg

04

MODEL (UNIT: CM)

17.5 17.5

13.5 Watts, 670 Lumens Weight: ~6 kg

11