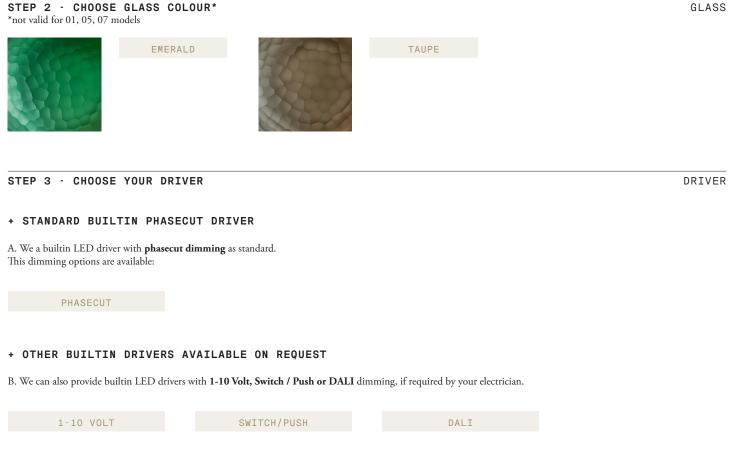

### + REMOTE DRIVERS AVAILABLE ON REQUEST

B. If your electrician can wire the LED Drivers remotely (rather than builtin to the lens module) we can provide the following options:

| PHASECUT | 1-10 VOLT | SWITCH/PUSH | DALI |
|----------|-----------|-------------|------|
|          |           |             |      |