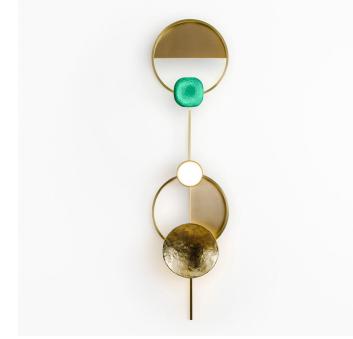

GIOIELLI CEILING/WALL 04

13.5 Watts, 670 Lumens Weight: -4 kg

9 Watts, 450 Lumens Weight: ~3 kg

9 Watts, 450 Lumens Weight: ~3 kg

04

MODEL (UNIT: CM)

17.5 17.5

13.5 Watts, 670 Lumens Weight: ~6 kg

11