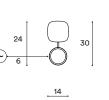

13.5 Watts, 670 Lumens Weight: -4 kg

9 Watts, 450 Lumens Weight: ~3 kg

9 Watts, 450 Lumens Weight: ~3 kg

04

MODEL (UNIT: CM)

17.5 17.5

13.5 Watts, 670 Lumens Weight: ~6 kg

11