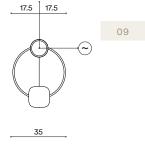

13.5 Watts, 670 Lumens Weight: -4 kg

9 Watts, 450 Lumens Weight: ~3 kg

9 Watts, 450 Lumens Weight: ~3 kg

04

MODEL (UNIT: CM)

17.5 17.5

13.5 Watts, 670 Lumens Weight: ~6 kg

11