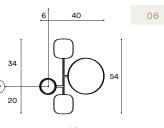

## STEP 1 - CHOOSE MODEL

01

02

9 Watts, 450 Lumens Weight: ~3.5 kg

41 9 Watts, 450 Lumens Weight: ~3.5 kg

9 Watts, 450 Lumens Weight: ~3.5 kg

46 18 Watts, 900 Lumens Weight: ~4.5 kg

9 Watts, 450 Lumens Weight: ~4.5 kg