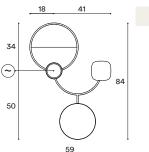

13.5 Watts, 670 Lumens Weight: -4 kg

9 Watts, 450 Lumens Weight: ~3 kg

9 Watts, 450 Lumens Weight: ~3 kg

04

MODEL (UNIT: CM)

17.5 17.5

13.5 Watts, 670 Lumens Weight: ~6 kg

11