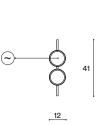

13.5 Watts, 670 Lumens Weight: -4 kg

9 Watts, 450 Lumens Weight: ~3 kg

9 Watts, 450 Lumens Weight: ~3 kg

04

MODEL (UNIT: CM)

17.5 17.5

13.5 Watts, 670 Lumens Weight: ~6 kg

11