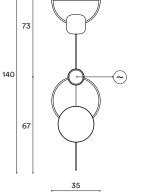

13.5 Watts, 670 Lumens Weight: -4 kg

9 Watts, 450 Lumens Weight: ~3 kg

9 Watts, 450 Lumens Weight: ~3 kg

04

MODEL (UNIT: CM)

17.5 17.5

13.5 Watts, 670 Lumens Weight: ~6 kg

11