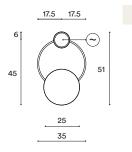

13.5 Watts, 670 Lumens Weight: -4 kg

9 Watts, 450 Lumens Weight: ~3 kg

9 Watts, 450 Lumens Weight: ~3 kg

04

MODEL (UNIT: CM)

17.5 17.5

13.5 Watts, 670 Lumens Weight: ~6 kg

11