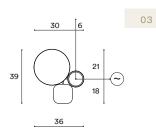

13.5 Watts, 670 Lumens Weight: -4 kg

9 Watts, 450 Lumens Weight: ~3 kg

9 Watts, 450 Lumens Weight: ~3 kg

04

MODEL (UNIT: CM)

17.5 17.5

13.5 Watts, 670 Lumens Weight: ~6 kg

11