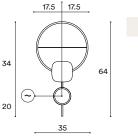

13.5 Watts, 670 Lumens Weight: -4 kg

9 Watts, 450 Lumens Weight: ~3 kg

9 Watts, 450 Lumens Weight: ~3 kg

04

MODEL (UNIT: CM)

17.5 17.5

13.5 Watts, 670 Lumens Weight: ~6 kg

11