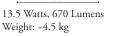

13.5 Watts, 670 Lumens Weight: -4 kg

9 Watts, 450 Lumens Weight: ~3 kg

9 Watts, 450 Lumens Weight: ~3 kg

04

MODEL (UNIT: CM)

17.5 17.5

13.5 Watts, 670 Lumens Weight: ~6 kg

11