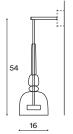

P20 UK

#### Materials

Hand blown Murano glass and hand finished or electroplated brass.

## Weight incl. canopy

~1.5 kg

#### Power Input

220-240V 50-60Hz

#### Light Source (included)

Proprietary Softspot75 LED, 9W, 380 Lumens, 2700K warm white. CRI>95. 75% downwards and 25% upwards

Custom structure dimensions available on request.



FLAUTI WALL 01

CONFIGURATION

#### STEP 1 - CHOOSE MODEL

54

16

## 01 AMETHYST

Amethyst dome, Amethyst bead, Coral filigree pebble, Amethyst olive, Amber rigadin storto batton.



## 02 AMETHYST

Amethyst capsule with balloton, Grey pyramid with bollicine, Aquamarine batton.



#### 45 ROSE

Rose dome, Grey bead, Amber olive, Grey rigadin storto batton.



## 06 ROSE

MODEL (UNIT: CM)

Rose balloton capsule, Grey bollicine pyramid, Amethyst bead.



25

## 07 CRYSTAL

Crystal balloton dome, Amethyst bead, Grey pebble, Rose rigadin storto batton.



## 08 GREY

Grey dome, Grey bollicine pyramid, Rose bead, Grey rigadin storto batton.



# 10 AMBER

Amber cappe bell, Green bead, Green disc, Amber olive, Aquamarine batton.



# 11 GREY

Green dome, Blue pyramid, Green bead, Aquamarine batton.



## 12 AQUAMARINE

Aquamarine balloton dome, Aquamarine pebble, Grey olive, Aquamarine batton.



## 30 AMBER

Amber cappe bell, Green disc, Amber olive, Amethyst batton.



#### STEP 3 - CHOOSE YOUR CANOPY AND DRIVER

CANOPY AND DRIVER

#### + STANDARD BUILTIN PHASECUT DRIVER

A. We provide a D95 canopy with a builtin LED driver with **phasecut dimming** as standard.





#### + OTHER BUILTIN DRIVERS AVAILABLE ON REQUEST

B. We can also provide