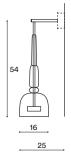

# Flauti Wall

FLWA

C€ IP20 UK

#### Materials

Hand blown Murano glass and hand finished or electroplated brass.

## Weight incl. canopy

~1.5 kg

#### Power Input

220-240V 50-60Hz

#### Light Source (included)

Proprietary Softspot75 LED, 9W, 380 Lumens, 2700K warm white. CRI>95. 75% downwards and 25% upwards

Custom structure dimensions available on request.



FLAUTI WALL 01

CONFIGURATION

#### STEP 1 - CHOOSE MODEL

54

16

## 01 AMETHYST

Amethyst dome, Amethyst bead, Coral filigree pebble, Amethyst olive, Amber rigadin storto batton.



## 02 AMETHYST

Amethyst capsule with balloton, Grey pyramid with bollicine, Aquamarine batton.



#### 45 ROSE

Rose dome, Grey bead, Amber olive, Grey rigadin storto batton.



## 06 ROSE

MODEL (UNIT: CM)

Rose balloton capsule, Grey bollicine pyramid, Amethyst bead.



25

## 07 CRYSTAL

Crystal balloton dome, Amethyst bead, Grey pebble, Rose rigadin storto batton.



## 08 GREY

Grey dome, Grey bollicine pyramid, Rose bead, Grey rigadin storto batton.



# 10 AMBER

Amber cappe bell, Green bead, Green disc, Amber olive, Aquamarine batton.



# 11 GREY

Green dome, Blue pyramid, Green bead, Aquamarine batton.



## 12 AQUAMARINE

Aquamarine balloton dome, Aquamarine pebble, Grey olive, Aquamarine batton.



## 30 AMBER

Amber cappe bell, Green disc, Amber olive, Amethyst batton.



#### STEP 3 - CHOOSE YOUR CANOPY AND DRIVER

CANOPY AND DRIVER

#### + STANDARD BUILTIN PHASECUT DRI