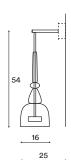

5% upwards

Custom structure dimensions available on request.



FLAUTI WALL 01

CONFIGURATION

#### STEP 1 - CHOOSE MODEL

54

16

## 01 AMETHYST

Amethyst dome, Amethyst bead, Coral filigree pebble, Amethyst olive, Amber rigadin storto batton.



## 02 AMETHYST

Amethyst capsule with balloton, Grey pyramid with bollicine, Aquamarine batton.



#### 45 ROSE

Rose dome, Grey bead, Amber olive, Grey rigadin storto batton.



## 06 ROSE

MODEL (UNIT: CM)

Rose balloton capsule, Grey bollicine pyramid, Amethyst bead.



25

## 07 CRYSTAL

Crystal balloton dome, Amethyst bead, Grey pebble, Rose rigadin storto batton.



## 08 GREY

Grey dome, Grey bollicine pyramid, Rose bead, Grey rigadin storto batton.



# 10 AMBER

Amber cappe bell, Green bead, Green disc, Amber olive, Aquamarine batton.



# 11 GREY

Green dome, Blue pyramid, Green bead, Aquamarine batton.



## 12 AQUAMARINE

Aquamarine balloton dome, Aquamarine pebble, Grey olive, Aquamarine batton.



## 30 AMBER

Amber cappe bell, Green disc, Amber olive, Amethyst batton.



#### STEP 3 - CHOOSE YOUR CANOPY AND DRIVER

CANOPY AND DRIVER

#### + STANDARD BUILTIN PHASECUT DRIVER

A. We provide a D95 canopy with a builtin LED driver with **phasecut dimming** as standard.





#### + OTHER BUILTIN DRIVERS AVAILABLE ON REQUEST

B. We can also provide builtin LED drivers with **1-10 Volt, Switch / Push or DALI** dimming, if required by your electrician. These dimming and canopy combinations are available as a single D135 circular canopy, in the following dimensions:





## + REMOTE DRIVERS AVAILABLE ON REQUEST

B. If your e