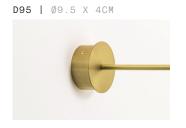

#### + STANDARD BUILTIN PHASECUT DRIVER

A. We provide a D95 canopy with a builtin LED driver with **phasecut dimming** as standard.