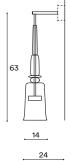

Proprietary Softspot75 LED, 9W, 380 Lumens, 2700K warm white. CRI>95. 75% downwards and 25% upwards

Custom structure dimensions available on request.



FLAUTI WALL 01

CONFIGURATION

#### STEP 1 - CHOOSE MODEL

54

16

## 01 AMETHYST

Amethyst dome, Amethyst bead, Coral filigree pebble, Amethyst olive, Amber rigadin storto batton.



## 02 AMETHYST

Amethyst capsule with balloton, Grey pyramid with bollicine, Aquamarine batton.



#### 45 ROSE

Rose dome, Grey bead, Amber olive, Grey rigadin storto batton.



## 06 ROSE

MODEL (UNIT: CM)

Rose balloton capsule, Grey bollicine pyramid, Amethyst bead.



25

## 07 CRYSTAL

Crystal balloton dome, Amethyst bead, Grey pebble, Rose rigadin storto batton.



## 08 GREY

Grey dome, Grey bollicine pyramid, Rose bead, Grey rigadin storto batton.



# 10 AMBER

Amber cappe bell, Green bead, Green disc, Amber olive, Aquamarine batton.



# 11 GREY

Green dome, Blue pyramid, Green bead, Aquamarine batton.



## 12 AQUAMARINE

Aquamarine balloton dome, Aquamarine pebble, Grey olive, Aquamarine batton.



## 30 AMBER

Amber cappe bell, Green disc, Amber olive, Amethyst batton.



#### STEP 3 - CHOOSE YOUR CANOPY AND DRIVER

CANOPY AND DRIVER

#### + STANDARD BUILTIN PHASECUT DRIVER

A. We provide a D95 canopy with a builtin LED driver with **phasecut dimming** as standard.





#### + OTHER BUILTIN DRIVERS AVAILABLE ON REQUEST

B. We can also provide builtin LED drivers with **1-10 Volt, Switch / Push or DALI** dimming, if required by your electrician. These dimming and canopy combinations are available as a single D135 circular canopy,