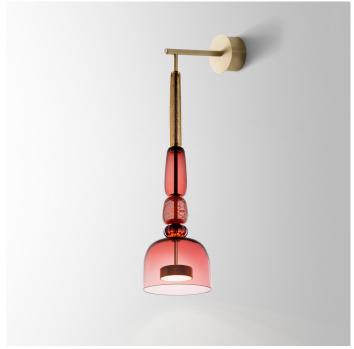

# Flauti Wall

FLWA

C€ IP20 UK

#### Materials

Hand blown Murano glass and hand finished or electroplated brass.

#### Light Source (included)

Proprietary Softspot75 LED, 9W, 380 Lumens, 2700K warm white. CRI>95. 75% downwards and 25% upwards

Custom structure dimensions available on request.

FLAUTI WALL 01

CONFIGURATION

## 01 AMETHYST

Amethyst dome, Amethyst bead, Coral filigree pebble, Amethyst olive, Amber rigadin storto batton.