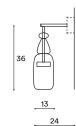

# Flauti Wall

FLWA

C€ IP20 UK

#### Materials

Hand blown Murano glass and hand finished or electroplated brass.

## Weight incl. canopy

~1.5 kg

#### Power Input

220-240V 50-60Hz

#### Light Source (included)

Proprietary Softspot75 LED, 9W, 380 Lumens, 2700K warm white. CRI>95. 75% downwards and 25% upwards

Custom structure dimensions available on request.



FLAUTI WALL 01

CONFIGURATION

#### STEP 1 - CHOOSE MODEL

54

16

## 01 AMETHYST

Amethyst dome, Amethyst bead, Coral filigree pebble, Amethyst olive, Amber rigadin storto batton.



## 02 AMETHYST

Amethyst capsule with balloton, Grey pyramid with bollicine, Aquamarine batton.



#### 45 ROSE

Rose dome, Grey bead, Amber olive, Grey rigadin storto batton.



## 06 ROSE

MODEL (UNIT: CM)

Rose balloton capsule, Grey bollicine pyramid, Amethyst bead.



25

## 07 CRYSTAL

Crystal balloton dome, Amethyst bead, Grey pebble, Rose rigadin storto batton.



## 08 GREY

Grey dome, Grey bollicine pyramid, Rose bead, Grey rigadin storto batton.



# 10 AMBER

Amber cappe bell, Green bead, Green disc, Amber olive, Aquamarine batton.



# 11 GREY

Green dome, Blue pyramid, Green bead, Aquamarine batton.



## 12 AQUAMARINE

Aquamarine balloton dome, Aquamarine pebble, Grey olive, Aquamarine batton.



## 30 AMBER

Amber cappe bell, Green disc, Amber olive, Amethyst batton.



#### STEP 3 - CHOOSE YOUR CANOPY AND DRIVER

CANOPY AND DRIVER

#### + STANDARD BUILTIN PHASECUT DRIVER

A. We provide a D95 canopy with a builtin LED driver with **phasecut dimmin