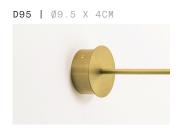

#### + STANDARD BUILTIN PHASECUT DRIVER

A. We provide a D95 canopy with a builtin LED driver with **phasecut dimming** as standard.