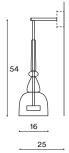

## 06 ROSE

MODEL (UNIT: CM)

Rose balloton capsule, Grey bollicine pyramid, Amethyst bead.

25