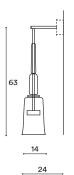

## 06 ROSE

MODEL (UNIT: CM)

Rose balloton capsule, Grey bollicine pyramid, Amethyst bead.

25