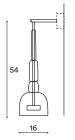

WALL 01

CONFIGURATION

#### STEP 1 - CHOOSE MODEL

54

16

## 01 AMETHYST

Amethyst dome, Amethyst bead, Coral filigree pebble, Amethyst olive, Amber rigadin storto batton.



## 02 AMETHYST

Amethyst capsule with balloton, Grey pyramid with bollicine, Aquamarine batton.



#### 45 ROSE

Rose dome, Grey bead, Amber olive, Grey rigadin storto batton.



## 06 ROSE

MODEL (UNIT: CM)

Rose balloton capsule, Grey bollicine pyramid, Amethyst bead.



25

## 07 CRYSTAL

Crystal balloton dome, Amethyst bead, Grey pebble, Rose rigadin storto batton.



## 08 GREY

Grey dome, Grey bollicine pyramid, Rose bead, Grey rigadin storto batton.



# 10 AMBER

Amber cappe bell, Green bead, Green disc, Amber olive, Aquamarine batton.



# 11 GREY

Green dome, Blue pyramid, Green bead, Aquamarine batton.



## 12 AQUAMARINE

Aquamarine balloton dome, Aquamarine pebble, Grey olive, Aquamarine batton.



## 30 AMBER

Amber cappe bell, Green disc, Amber olive, Amethyst batton.



#### STEP 3 - CHOOSE YOUR CANOPY AND DRIVER

CANOPY AND DRIVER

#### + STANDARD BUILTIN PHASECUT DRIVER

A. We provide a D95 canopy with a builtin LED driver with **phasecut dimming** as standard.





#### + OTHER BUILTIN DRIVERS AVAILABLE ON REQUEST

B. We can also provide builtin LED drivers with **1-10 Volt, Switch / Push or DALI** dimming, if required by your electrician. These dimming and canopy combinations are available as a single D135 circular canopy, in the following dimensions:





## + REMOTE DRIVERS AVAILABLE ON REQUEST

B. If your electrician can wire the LED Drivers remotely (rather than builtin to th