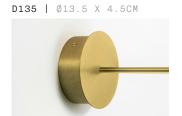

#### + OTHER BUILTIN DRIVERS AVAILABLE ON REQUEST

B. We can also provide builtin LED drivers with **1-10 Volt, Switch / Push or DALI** dimming, if required by your electrician. These dimming and canopy combinations are available as a single D135 circular canopy, in the following dimensions: