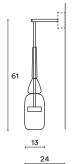

## 06 ROSE

MODEL (UNIT: CM)

Rose balloton capsule, Grey bollicine pyramid, Amethyst bead.

25