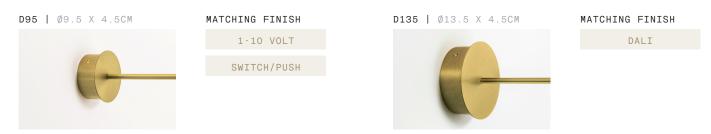

## + OTHER BUILTIN DRIVERS AVAILABLE ON REQUEST

B. We can also provide builtin LED drivers with 1-10 Volt, or Switch / Push dimming for D95 circular canopy and Dali dimming for D135 circular canopy. These dimming and canopy combinations are available in the following dimensions: