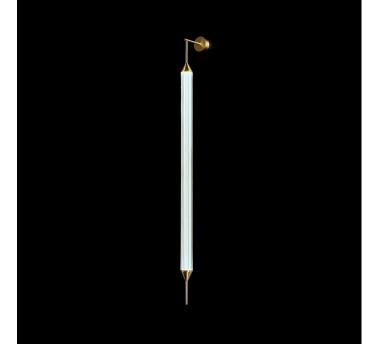

# Cirque Wall Column

CQWACM

CE IP20 UK

#### Materials

Transparent borosilicate glass and hand finished brass.

**Power Input** 220-240V 50-60Hz

## Light Source (included)

2 Proprietary Cirque LEDs. 9W, 800Lumens, 2700K warm white. CRI>95.

Custom structure dimensions available on request

CIRQUE WALL COLUMN 90

GIOPATOSCOOMBES