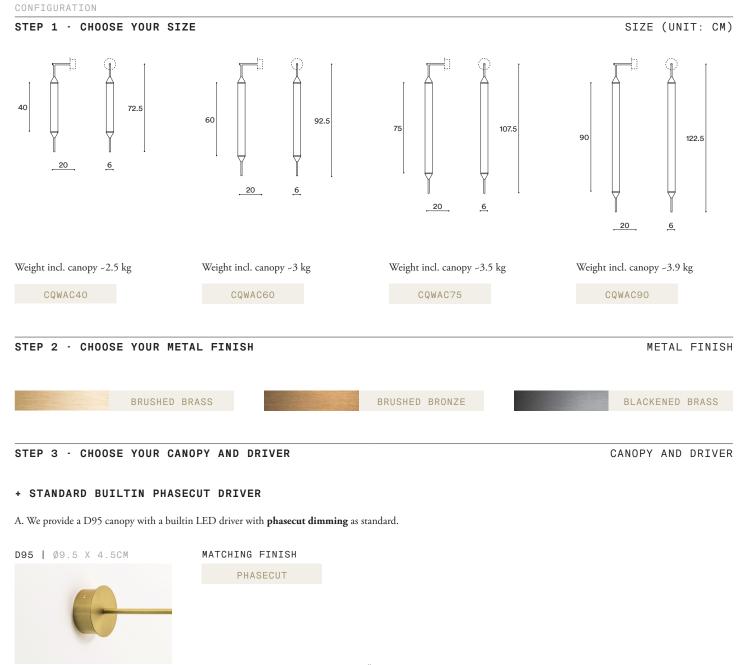

## + OTHER BUILTIN DRIVERS AVAILABLE ON REQUEST

B. We can also provide builtin LED drivers with 1-10 Volt, or Switch / Push dimming for D95 circular canopy and Dali dimming for D135 circular canopy. These dimming and canopy combinations are available in the following dimensions: