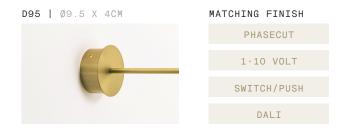

## + REMOTE DRIVERS AVAILABLE ON REQUEST

B. If your electrician can wire the LED Drivers remotely (rather than builtin to the canopy) we can provide the following options: