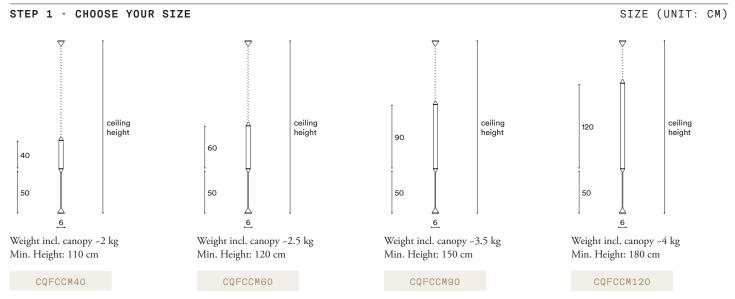

# Cirque Floor-to-Ceiling Column

CQFCCM

C€ IP20 UK

### Materials

Transparent borosilicate glass and hand finished brass.

### Power Input

220-240V 50-60Hz

# Light Source (included)

2 Proprietary Cirque LEDs. 9W, 800Lumens, 2700K warm white. CRI>95.



CIRQUE FLOOR-TO-CEILING COLUMN 90

CONFIGURATION



STEP 2 - CHOOSE YOUR METAL FINISH

METAL FINISH



## STEP 3 - CHOOSE YOUR CEILING HEIGHT

CEILING HEIGHT

# Metal tube suspension

Specify your Ceiling height in cm to our sales team.

Note:

No cable showing Not adjustable on site

MADE TO ORDER

# + STANDARD BUILTIN PHASECUT DRIVER

A. We provide a D95 canopy with a builtin LED driver with **phasecut dimming** as standard.





# + OTHER BUILTIN DRIVERS AVAILABLE ON REQUEST

B. We can also provide builtin LED drivers with **1-10 Volt, Switch / Push or DALI** dimming, if required by your electrician. These dimming options are available as following:







MATCHING FINISH
DALI

## + REMOTE DRIVERS AVAILABLE ON REQUEST

B. If your electrician can wire the LED Driver remotely (rather than builtin to the canopy) we can provide it. These d