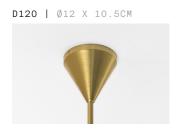

# + OTHER BUILTIN DRIVERS AVAILABLE ON REQUEST

B. We can also provide builtin LED drivers with **1-10 Volt, Switch / Push or DALI** dimming, if required by your electrician. These dimming options are available as following: