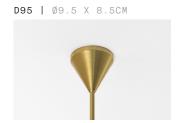

# + STANDARD BUILTIN PHASECUT DRIVER

A. We provide a D95 canopy with a builtin LED driver with **phasecut dimming** as standard.