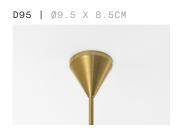

# + STANDARD BUILTIN PHASECUT DRIVER

A. We provide a D95 canopy with a builtin LED driver with **phasecut dimming** as standard.