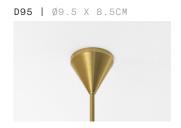

# + STANDARD BUILTIN PHASECUT DRIVER

A. We provide a D95 canopy with a builtin LED driver with **phasecut dimming** as standard.