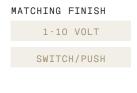

# + OTHER BUILTIN DRIVERS AVAILABLE ON REQUEST

B. We can also provide builtin LED drivers with **1-10 Volt, Switch / Push or DALI** dimming, if required by your electrician. These dimming options are available as following:

MATCHING FINISH
DALI