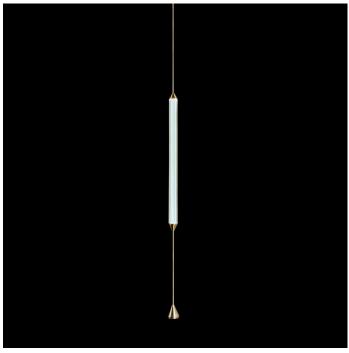

# Cirque Floor-to-Ceiling Column

CQFCCM

C€ IP20 UK

### Materials

Transparent borosilicate glass and hand finished brass.

# Metal tube suspension

Specify your Ceiling height in cm to our sales team.

Note:

No cable showing Not adjustable on site

MADE TO ORDER