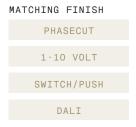

# + OTHER BUILTIN DRIVERS AVAILABLE ON REQUEST

 $B.\ We\ can\ also\ provide\ builtin\ LED\ drivers\ with\ \textbf{1-10}\ \textbf{Volt}, \textbf{Switch}\ /\ \textbf{Push\ or\ DALI}\ dimming,\ if\ required\ by\ your\ electrician.$ 