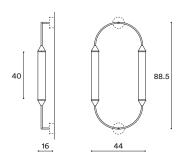

#### STEP 1 - CHOOSE YOUR METAL FINISH

CIRQUE CEILING/WALL ELLIPSE

SIZE (UNIT: CM)