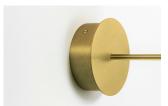

# STEP 2 - CHOOSE YOUR CANOPY AND DRIVER

CANOPY AND DRIVER

# + STANDARD BUILTIN PHASECUT DRIVER

A. We provide a multiple D135 canopy with a builtin LED driver with **phasecut dimming** as standard.

D135 | Ø13.5 X 4.5CM

MATCHING FINISH

PHASECUT