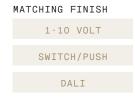

# + OTHER BUILTIN DRIVERS AVAILABLE ON REQUEST

 $B.\ We\ can\ also\ provide\ builtin\ LED\ drivers\ with\ \textbf{1-10}\ \textbf{Volt}, \textbf{Switch}\ /\ \textbf{Push\ or\ DALI}\ dimming,\ if\ required\ by\ your\ electrician.$ 