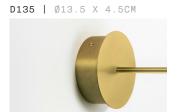

# + STANDARD BUILTIN PHASECUT DRIVER

A. We provide a multiple D135 canopy with a builtin LED driver with **phasecut dimming** as standard.

D135 | Ø13.5 X 4.5CM

MATCHING FINISH

PHASECUT