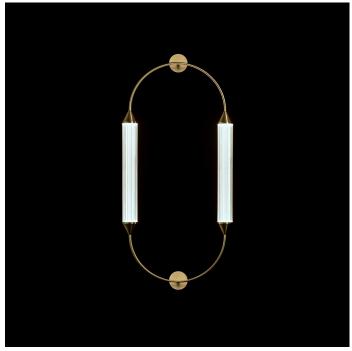

# Cirque Ceiling/Wall Ellipse

CQCWEL40

C€ IP20 UK

#### Materials

Transparent borosilicate glass and hand finished brass

## Light Source (included)

4 Proprietary Cirque LEDs. 18W, 1600Lumens, 2700K warm white. CRI>95.

CONFIGURATION