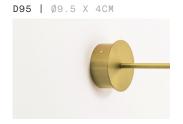

### + REMOTE DRIVERS AVAILABLE ON REQUEST

B. If your electrician can wire the LED Drivers remotely (rather than builtin to the canopy) we can provide the following options: