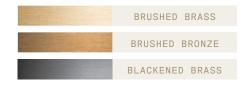

#### STEP 1 - CHOOSE YOUR METAL FINISH

CIRQUE CEILING/WALL ELLIPSE

SIZE (UNIT: CM)