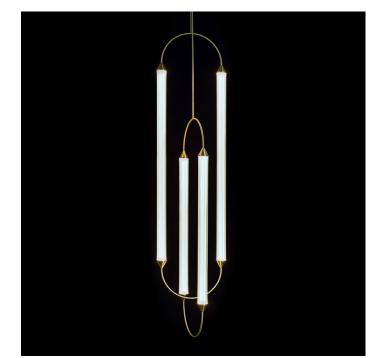

# Cirque Chandelier Pivot Large

CQCHPVOL

#### Materials

Transparent borosilicate glass and hand finished brass.

Weight incl. canopy ~10.4 kg

**Power Input** 220-240V 50-60Hz

#### Light Source (included)

8x Proprietary Cirque LEDs. 36W, 3200 Lumens, 2700K warm white. CRI>95.

CONFIGURATION