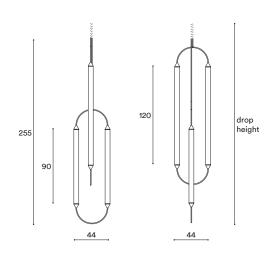

#### STEP 2 - CHOOSE YOUR DROP HEIGHT

DROP HEIGHT

# Metal tube suspension

Specify your Drop height in cm to our sales team.

Note: No cable showing Not adjustable on site Minimum: 230 cm

MADE TO ORDER