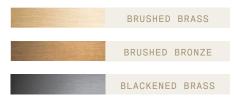

# Cirque Chandelier Pivot Large

CQCHPVOL



#### Materials

Transparent borosilicate glass and hand finished brass.

Weight incl. canopy ~10.4 kg

**Power Input** 220-240V 50-60Hz

#### Light Source (included)

8x Proprietary Cirque LEDs. 36W, 3200 Lumens, 2700K warm white. CRI>95.

CONFIGURATION

#### STEP 1 - CHOOSE YOUR METAL FINISH





CIRQUE CHANDELIER PIVOT LARGE





#### STEP 2 - CHOOSE YOUR DROP HEIGHT

DROP HEIGHT

# Metal tube suspension

Specify your Drop height in cm to our sales team.

Note: No cable showing Not adjustable on site Minimum: 230 cm

MADE TO ORDER

## + STANDARD BUILTIN PHASECUT DRIVER

A. We provide a D170 canopy with a builtin LED driver with **phasecut dimming** as standard.

MATCHING FINISH PHASECUT

| D170 | I | Ø17 | Х | 5CM |  |
|------|---|-----|---|-----|--|
|      |   |     |   |     |  |



## + OTHER BUILTIN DRIVERS AVAILABLE ON REQUEST

B. We can also provide builtin LED drivers with 1-10 Volt, Switch / Push or DALI dimming, if required by your electrician.



#### + REMOTE DRIVERS AVAILABLE ON REQUEST

B. If your electrician can wire the LED Drivers remotely (rather than builtin