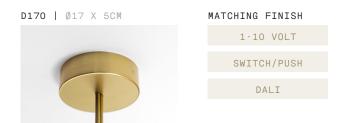

## + STANDARD BUILTIN PHASECUT DRIVER

A. We provide a D170 canopy with a builtin LED driver with **phasecut dimming** as standard.

MATCHING FINISH PHASECUT

| D170 | I | Ø17 | Х | 5CM |  |
|------|---|-----|---|-----|--|
|      |   |     |   |     |  |