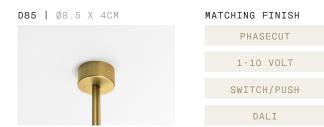

## + OTHER BUILTIN DRIVERS AVAILABLE ON REQUEST

B. We can also provide builtin LED drivers with 1-10 Volt, Switch / Push or DALI dimming, if required by your electrician.

#### + REMOTE DRIVERS AVAILABLE ON REQUEST

B. If your electrician can wire the LED Drivers remotely (rather than builtin to the canopy) we can provide the following options: