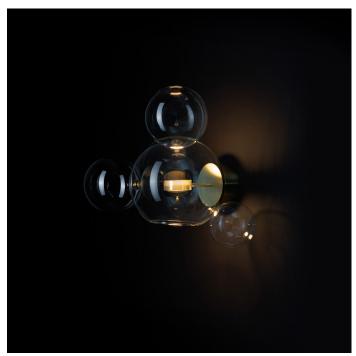

# Bolle Wall

BTWA04

C€ IP20 UK

#### Materials

Hand blown transparent borosilicate glass and hand finished or electroplated brass.

## Light Source (included)

Proprietary Softspot50 LED, 9W, 380 Lumens, 2700K warm white. CRI>95. 50% downwards and 50% upwards.

CONFIGURATION