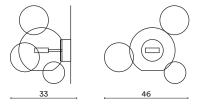

# Bolle Wall

BTWA04

C€ IP20 UK

#### Materials

Hand blown transparent borosilicate glass and hand finished or electroplated brass.

## Weight incl. canopy

~2 kg

## Power Input

220-240V 50-60Hz

## Light Source (included)

Proprietary Softspot50 LED, 9W, 380 Lumens, 2700K warm white. CRI>95. 50% downwards and 50% upwards.

CONFIGURATION

## STEP 1 - CHOOSE YOUR METAL FINISH





BOLLE WALL 4 BUBBLES

SIZE (UNIT: CM)



# STEP 2 - CHOOSE YOUR CANOPY AND DRIVER

CANOPY AND DRIVER

## + STANDARD BUILTIN PHASECUT DRIVER

A. We provide a D120 canopy with a builtin LED driver with **phasecut dimming** as standard.

D120 | Ø12 X 4CM



MATCHING FINISH

PHASECUT

# + OTHER BUILTIN DRIVERS AVAILABLE ON REQUEST

B. We can also provide builtin LED drivers with **1-10 Volt, Switch / Push or DALI** dimming, if required by your electrician. These dimming and canopy combinations are available as following:

D120 | Ø12 X 4CM





## + REMOTE DRIVERS AVAILABLE ON REQUEST

B. If your electrician can wire the LED Drivers remotely (rather than builtin to the canopy) we can provide the following options:

D120 | Ø12 X 4CM



MATCHING FINISH
PHASECUT

1-10 VOLT
SWITCH/PUSH

DALI