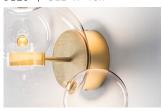

# Bolle Wall

BTWA04

C€ IP20 UK

#### Materials

Hand blown transparent borosilicate glass and hand finished or electroplated brass.

## STEP 1 - CHOOSE YOUR METAL FINISH

BOLLE WALL 4 BUBBLES

SIZE (UNIT: CM)