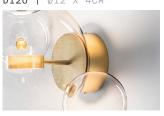

## + STANDARD BUILTIN PHASECUT DRIVER

A. We provide a D120 canopy with a builtin LED driver with **phasecut dimming** as standard.

D120 | Ø12 X 4CM

MATCHING FINISH

PHASECUT

D120 | Ø12 X 4CM