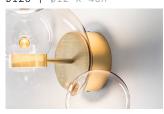

# Bolle Wall

BTWA04

C€ IP20 UK

#### Materials

Hand blown transparent borosilicate glass and hand finished or electroplated brass.

## STEP 1 - CHOOSE YOUR METAL FINISH

BOLLE WALL 4 BUBBLES

SIZE (UNIT: CM)