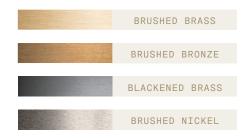

# Bolle Wall

BTWA04

C€ IP20 UK

#### Materials

Hand blown transparent borosilicate glass and hand finished or electroplated brass.

## Weight incl. canopy

~2 kg

## Power Input

220-240V 50-60Hz

## Light Source (included)

Proprietary Softspot50 LED, 9W, 380 Lumens, 2700K warm white. CRI>95. 50% downwards and 50% upwards.

CONFIGURATION

## STEP 1 - CHOOSE YOUR METAL FINISH





BOLLE WALL 4 BUBBLES

SIZE (UNIT: CM)



# STEP 2 - CHOOSE YOUR CANOPY AND DRIVER

CANOPY AND DRIVER

## + STANDARD BUILTIN PHASECUT DRIVER

A. We provide a D120 canopy with a builtin LED driver with **phasecut dimming** as standard.

D120 | Ø12 X 4CM



MATCHING FINISH

PHASECUT

# + OTHER BUILTIN DRIVERS AVAILABLE ON REQUEST

B. We can also provide builtin LED drivers with **1-10 Volt, Switch / Push or DALI** dimming, if required by your electrician. These dimming and canopy combinations are available as following:

D120 | Ø12 X 4CM





## + REMOTE DRIVERS AVAILABLE ON REQUEST

B. If your electrician can wire the LED Drivers remotely (rather than builtin to the canopy) we can provide the following options:

D120 | Ø12 X 4CM



MATCHING FINISH
PHASECUT

1-10 VOLT
SWITCH/PUSH

DALI