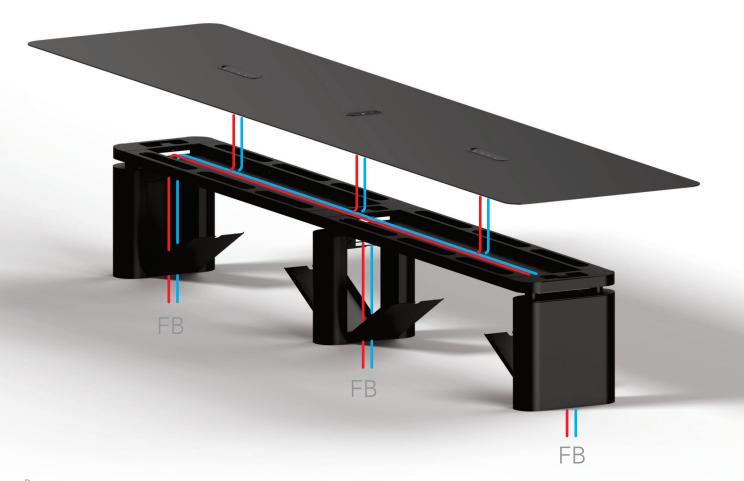

# DUO **SERVICES** CS Power and Data by Elsafe

FB

-: Power
-: Data
FB: Floor B

FB: Floor Box CS: Ceiling Services

## **DUO** SERVICES

Power and Data by Elsafe

-: Power
-: Data
FB: Floor Box
CS: Ceiling Services