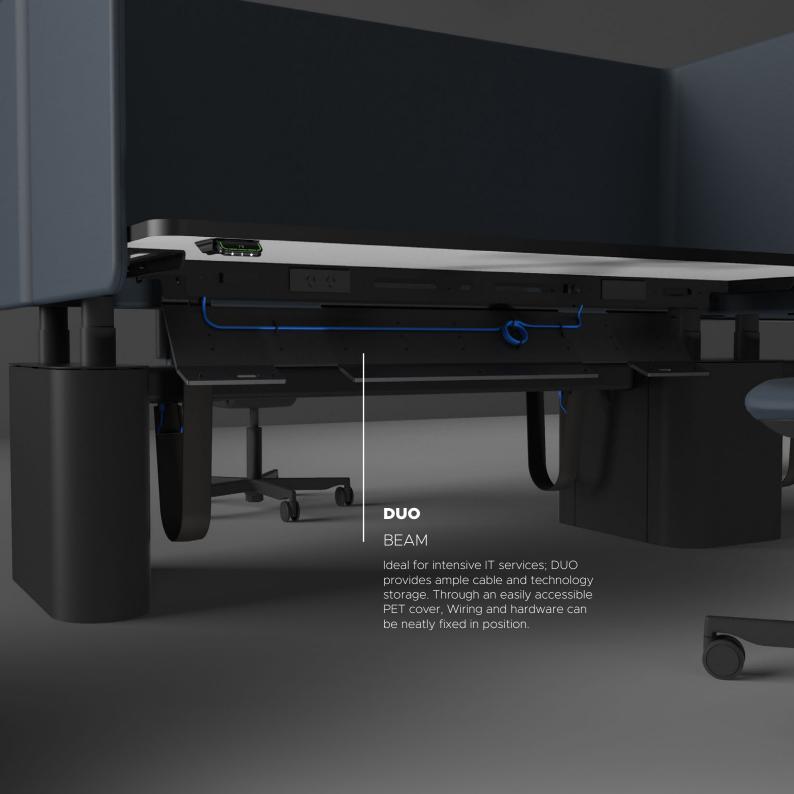

# DUO **SERVICES** CS Power and Data by Elsafe

FB

-: Power
-: Data
FB: Floor B

FB: Floor Box CS: Ceiling Services

## **DUO** SERVICES

Power and Data by Elsafe

-: Power
-: Data
FB: Floor Box
CS: Ceiling Services