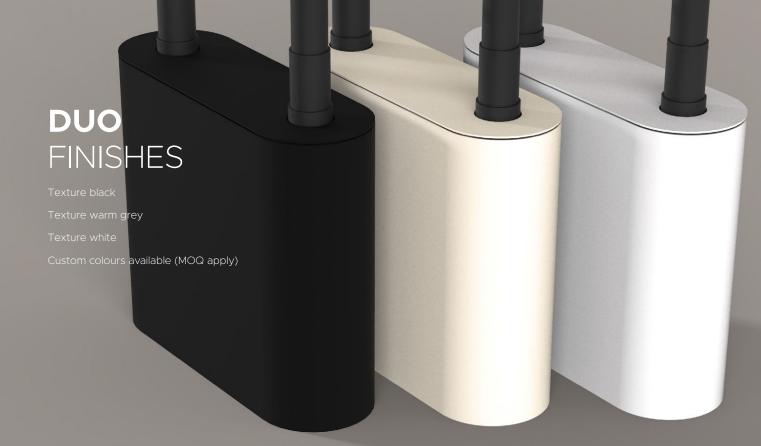

#### **FINISHES**

Tops: Client specification

Legs/frame: texture white, texture black, texture warm grey. Custom - MOQ apply

Chutes: Black cordura