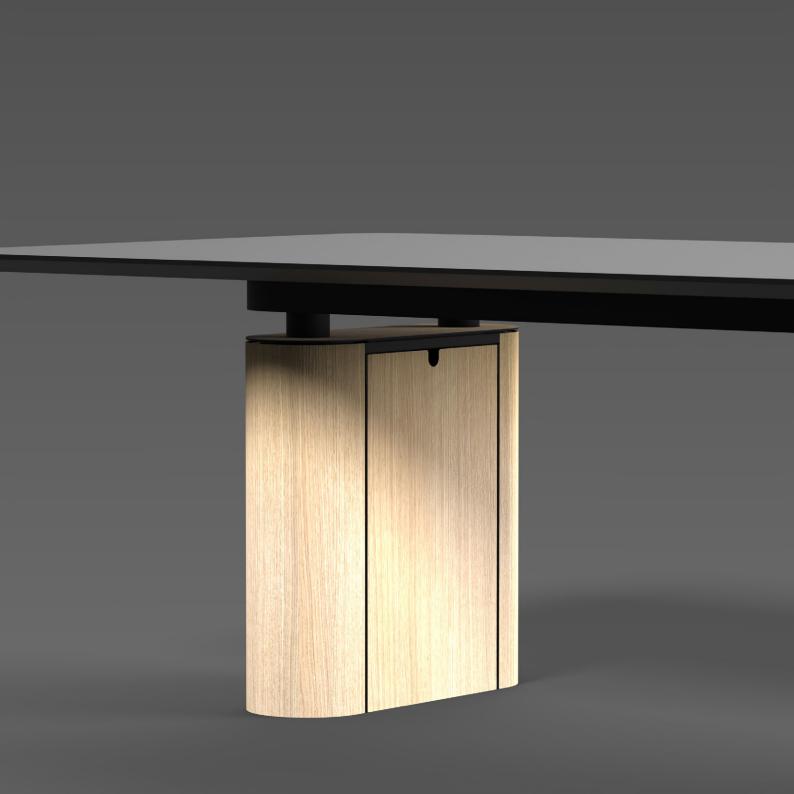

po/quad data below- Other on request

#### **SCREENS**

28mm frameless upholstered. Preferred textiles, Woven Image Global & At Work Synergy 24mm PET

#### CONFIGURATIONS

SINGLE 1800W DOUBLE 1800W END

QUAD overall \$\Phi\$2400mm - MOQ may apply

#### **FINISHES**

Tops: Client specification

Legs/frame: texture white, texture black, texture warm grey. Custom - MOQ apply

Chutes: Black cordura

#### **BLUETOOTH CONNECTIVITY**

Mobile Bluetooth user control Laptop control Facility Management Monitoring

#### **SAFETY**

Anti collision - hard and soft objects

#### **CERTIFICATES**

Surpasses AFARDI BLUE TICK Surpasses Australian/New Zealand Standard AS/NZS 4442 GECA





## **DUO** SERVICES

Power and Data by Elsafe



-: Power
-: Data
FB: Floor Box
CS: Ceiling Services

# DUO MET WOOD







# An ELEMENTS system designed and developed in-house.

#### AGENTS:

New South Wales: DISTRICT  $\underline{sydney@district.com.au} \ \underline{www.district.com.au}$ 

South Australia: AURA info@auraobjects.com www.auraobjects.com

Victoria: DISTRICT melbourne@district.com.au www.district.com.au

Western Australia: DISTRICT perth@district.com.au www.district.com.au