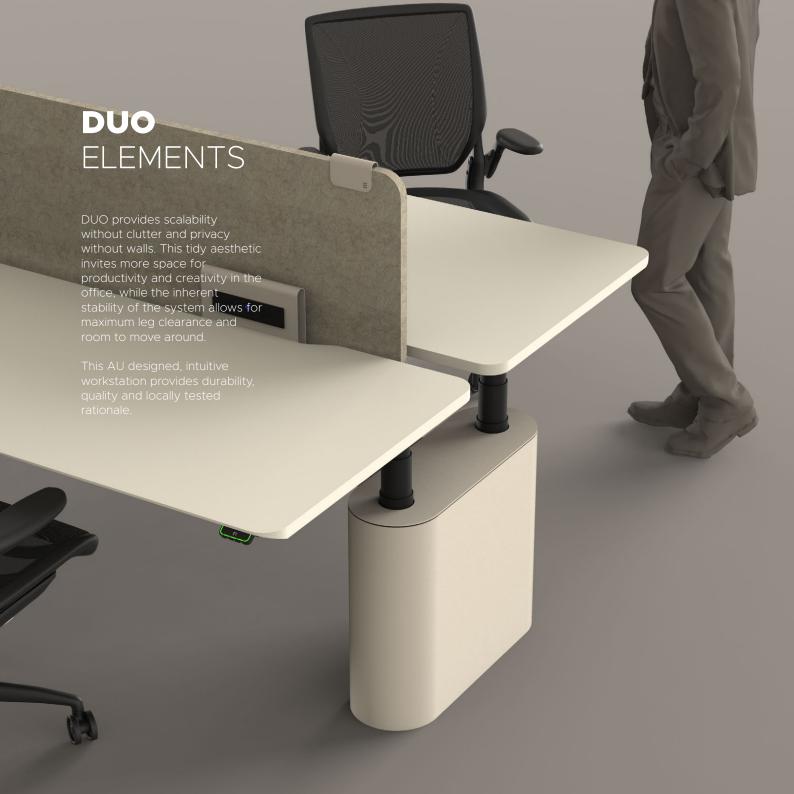

# DUO &

#### CONFIGURATIONS

SINGLE 1800W DOUBLE 1800W END

QUAD overall \$\Phi\$2400mm - MOQ may apply