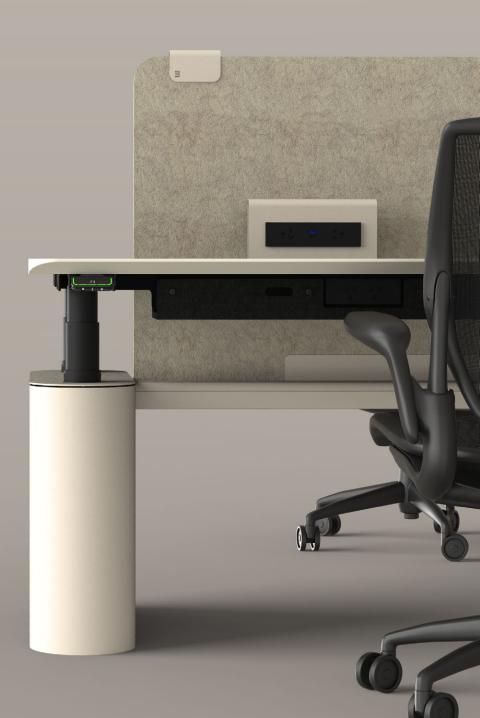

## DUO MOTIVATION

Actuator system by Linak.

World Leaders. Intuitive Controls. Bluetooth Connectivity. Anti-Collision.

#### HEIGHT

DYNAMIC: 620 - 1250mm electronic sit/stand

#### PERFORMANCE

14 second sit to stand unloaded 140kg