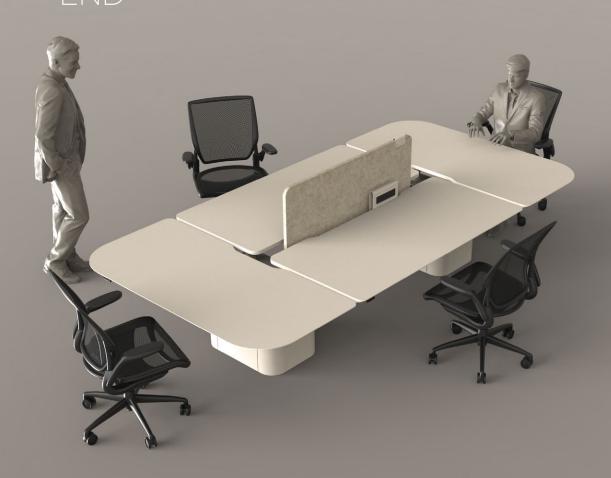

#### CONFIGURATIONS

SINGLE 1800W DOUBLE 1800W END

QUAD overall \$\Phi\$2400mm - MOQ may apply