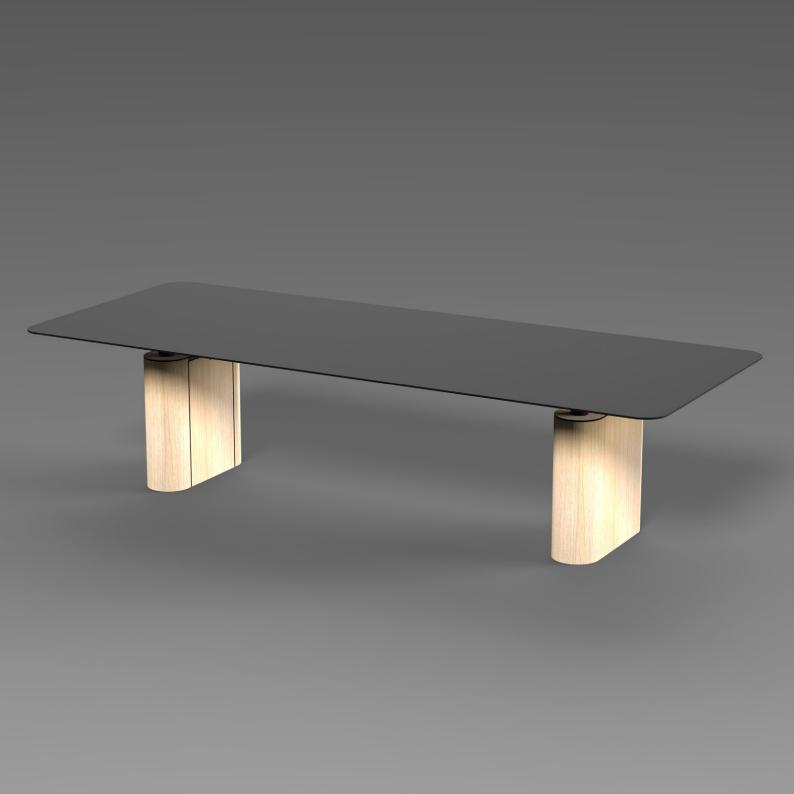

/quad data below- Other on request

#### **SCREENS**

28mm frameless upholstered. Preferred textiles, Woven Image Global & At Work Synergy 24mm PET

#### CONFIGURATIONS

SINGLE 1800W DOUBLE 1800W END

QUAD overall \$\Phi\$2400mm - MOQ may apply

#### **FINISHES**

Tops: Client specification

Legs/frame: texture white, texture black, texture warm grey. Custom - MOQ apply

Chutes: Black cordura

#### **BLUETOOTH CONNECTIVITY**

Mobile Bluetooth user control Laptop control Facility Management Monitoring

#### **SAFETY**

Anti collision - hard and soft objects

#### **CERTIFICATES**

Surpasses AFARDI BLUE TICK Surpasses Australian/New Zealand Standard AS/NZS 4442 GECA





## **DUO** SERVICES

Power and Data by Elsafe



-: Power
-: Data
FB: Floor Box
CS: Ceiling Services

# DUO MET WOOD







# An ELEMENTS system designed and developed in-house.

#### AGENTS:

New South Wales: DISTRICT  $\underline{sydney@district.com.au} \ \underline{www.district.com.au}$ 

South Australia: AURA info@auraobjects.com www.auraobjects.com

Victoria: DISTRICT melbourne@district.com.au www.district.com.au

Western Australia: DISTRICT perth@district.com.au www.district.com.au