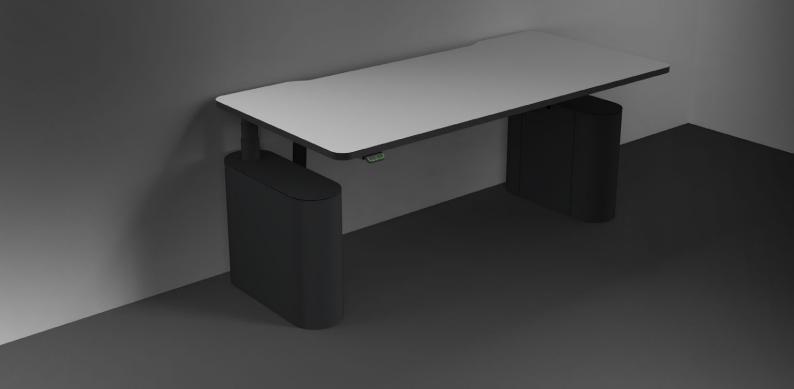

#### **SCREENS**

28mm frameless upholstered. Preferred textiles, Woven Image Global & At Work Synergy 24mm PET

#### CONFIGURATIONS

SINGLE 1800W DOUBLE 1800W END

QUAD overall \$\Phi\$2400mm - MOQ may apply