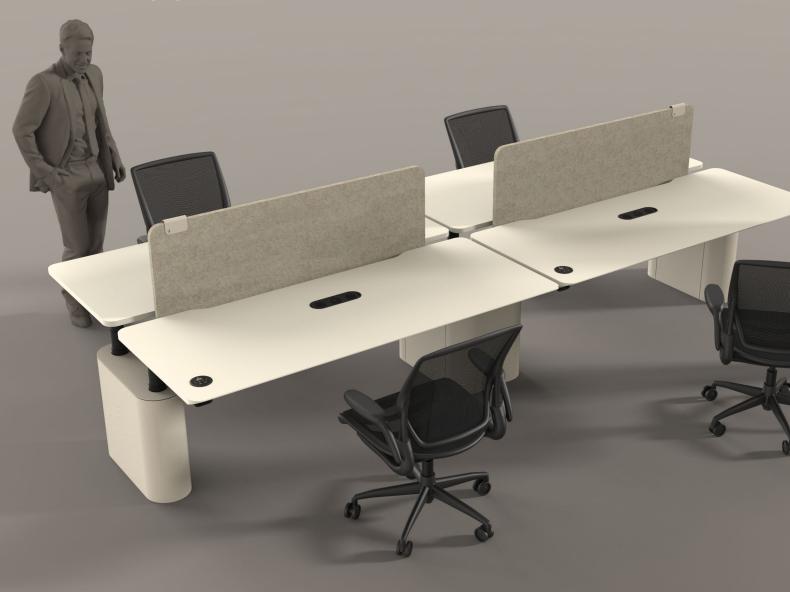

# **DUO** QUAD

#### CONFIGURATIONS

SINGLE 1800W DOUBLE 1800W END

QUAD overall \$\Phi\$2400mm - MOQ may apply