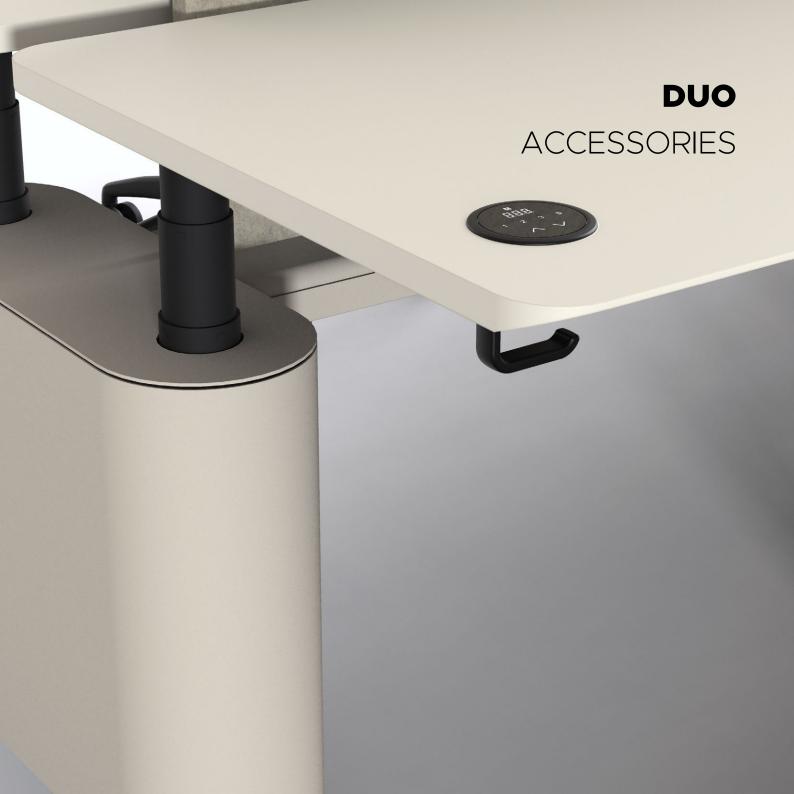

## DUO MOTIVATION

Actuator system by Linak.

World Leaders. Intuitive Controls. Bluetooth Connectivity. Anti-Collision.

#### **BLUETOOTH CONNECTIVITY**

Mobile Bluetooth user control Laptop control Facility Management Monitoring

#### **SAFETY**

Anti collision - hard and soft objects