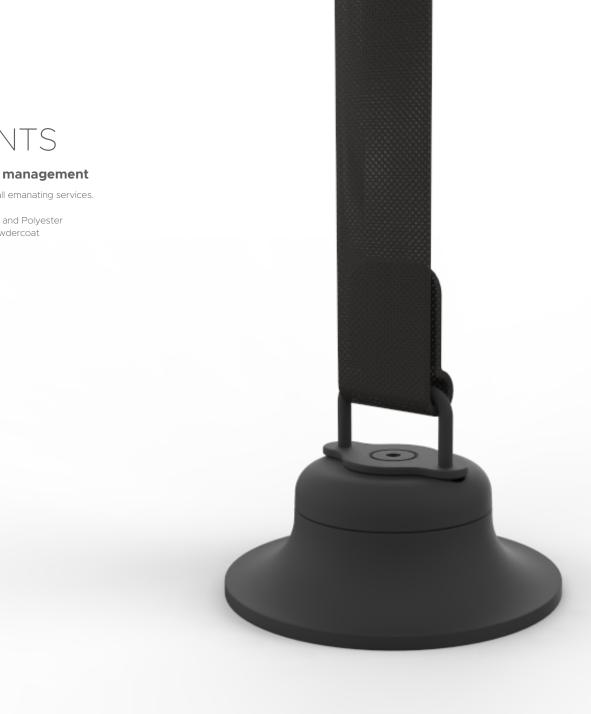

#### Weighted cable management

DING tidies floor and wall emanating services.

Material- CastAluminium and Polyester Finish: Texture black powdercoat