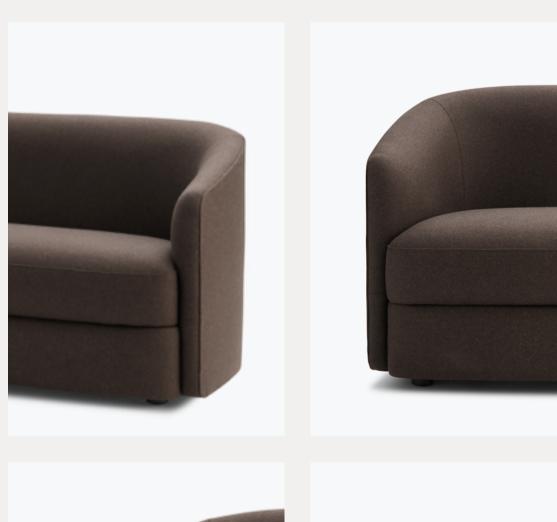

## Covent Sofa Narrow 2 Seater

Arde Design Studio

While the other members of the Covent family balance the elements; the Covent Lounge Chair and Covent Sofa present a universe of warmth. The soft organic top of the Covent Chair has been extended to the ground, the bold frame replaced with the soft touch of an upholstered base and generous seating cushion. Showcasing expert detailing and craftsmanship, this pair invites you to nestle within and feel the tenderness of each upholstered surface. The Covent Sofa Narrow 2 Seater is made to order in your choice of textile, ranging from price category A to E. Please contact us at info@newworks.dk for assistance. Packshots show Kvadrat Divina Melange 2 280, Category C.