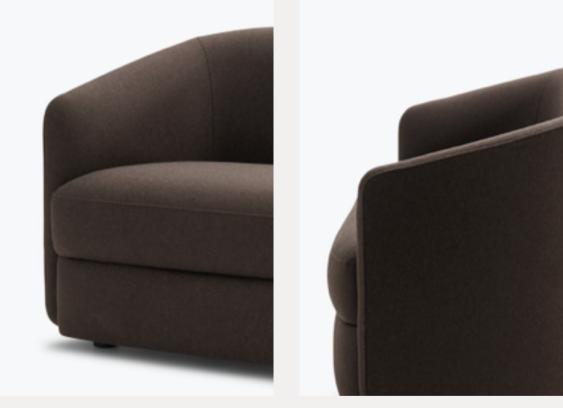

## Covent Sofa Narrow 2 Seater

Arde Design Studio

While the other members of the Covent family balance the elements; the Covent Lounge Chair and Covent Sofa present a universe of warmth. The soft organic top of the Covent Chair has been extended to the ground, the bold frame replaced with the soft touch of an upholstered base and generous seating cushion. Showcasing expert detailing and craftsmanship, this pair invites you to nestle within and feel the tenderness of each upholstered surface. The Covent Sofa Narrow 2 Seater is made to order in your choice of textile, ranging from price category A to E. Please contact us at info@newworks.dk for assistance. Packshots show Kvadrat Divina Melange 2 280, Category C.