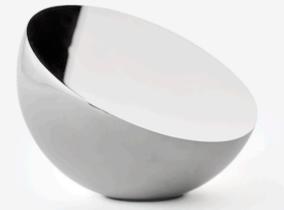

## Aura Table Mirror

Bjørn van den Berg

The bold materiality of the Aura Mirror is what generates its unique inner glow. Its polished metal form picks up surrounding light, creating diverse reflections through a combination of hard flat surfaces and long curves. Designed to be touched and held, its weight and strength is offset by the softness of its shine and sculptural curved form.

## Specifications

**Product Name** Aura Table Mirror

Category Objects

Designer Bjørn van den Berg

Туре Table Mirror

Product Fact Sheet - Aura Table Mirror

Year 2016 **Material** Stainless Steel

Colour/Variant Mirror Polished Stainless Steel