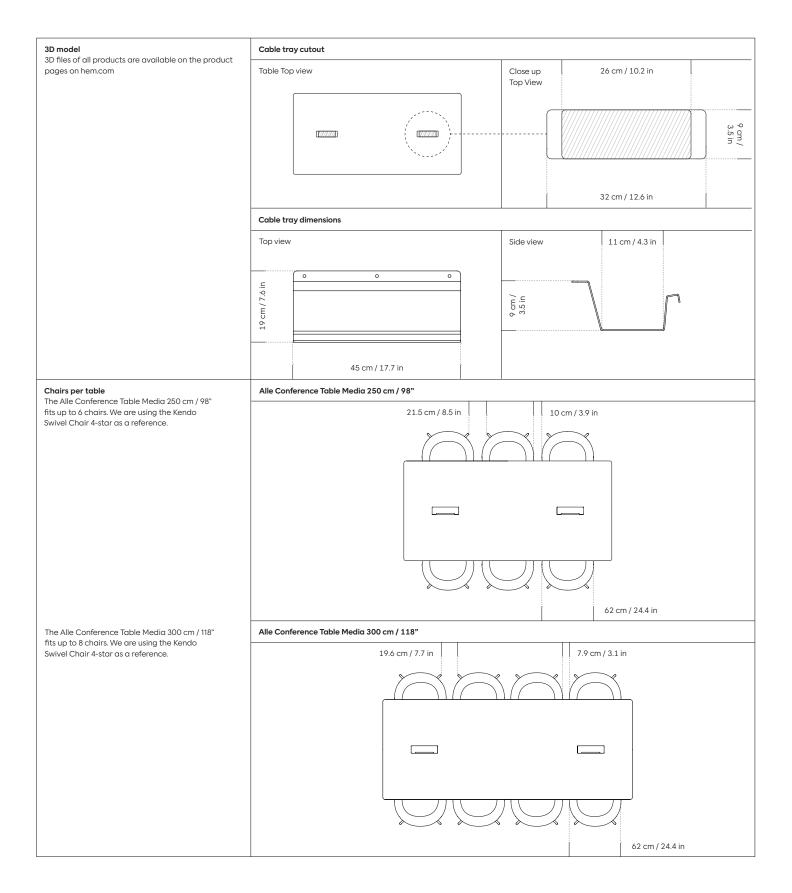

| Product name                                                                                                                                         | Finish             | Finish                                   | SKI                                                                                                      | J                |                                           |                                                                                                                                                                                                                                                                                                                                                                                                                                                                                                                                                                                                                                                                                                                                                                                                                                                                                                                                                                                                                                                                                                                                                                                                                                                                                                                                                                                                                                                                                                                                                                                                                                                                                                                                                                                                                                                                                                                                                                                                                                                                                                                               |                   |                |
|------------------------------------------------------------------------------------------------------------------------------------------------------|--------------------|------------------------------------------|----------------------------------------------------------------------------------------------------------|------------------|-------------------------------------------|-------------------------------------------------------------------------------------------------------------------------------------------------------------------------------------------------------------------------------------------------------------------------------------------------------------------------------------------------------------------------------------------------------------------------------------------------------------------------------------------------------------------------------------------------------------------------------------------------------------------------------------------------------------------------------------------------------------------------------------------------------------------------------------------------------------------------------------------------------------------------------------------------------------------------------------------------------------------------------------------------------------------------------------------------------------------------------------------------------------------------------------------------------------------------------------------------------------------------------------------------------------------------------------------------------------------------------------------------------------------------------------------------------------------------------------------------------------------------------------------------------------------------------------------------------------------------------------------------------------------------------------------------------------------------------------------------------------------------------------------------------------------------------------------------------------------------------------------------------------------------------------------------------------------------------------------------------------------------------------------------------------------------------------------------------------------------------------------------------------------------------|-------------------|----------------|
| Alle Conference Table 250                                                                                                                            |                    | Black<br>Oak<br>Black<br>Oak             | 128                                                                                                      | 055              |                                           |                                                                                                                                                                                                                                                                                                                                                                                                                                                                                                                                                                                                                                                                                                                                                                                                                                                                                                                                                                                                                                                                                                                                                                                                                                                                                                                                                                                                                                                                                                                                                                                                                                                                                                                                                                                                                                                                                                                                                                                                                                                                                                                               |                   |                |
| Material<br>Solid Oak<br>Quercus Robur<br>Lacquered                                                                                                  |                    |                                          | Always in stock We keep all our products in stock and ready to ship from our warehouses in the US and EU |                  |                                           | Samples We supply samples of our material finishes. You can order them directly from hem.com/samples                                                                                                                                                                                                                                                                                                                                                                                                                                                                                                                                                                                                                                                                                                                                                                                                                                                                                                                                                                                                                                                                                                                                                                                                                                                                                                                                                                                                                                                                                                                                                                                                                                                                                                                                                                                                                                                                                                                                                                                                                          |                   |                |
| Wood is a natural materic<br>piece to piece                                                                                                          | I. The color might | vary from                                |                                                                                                          |                  |                                           |                                                                                                                                                                                                                                                                                                                                                                                                                                                                                                                                                                                                                                                                                                                                                                                                                                                                                                                                                                                                                                                                                                                                                                                                                                                                                                                                                                                                                                                                                                                                                                                                                                                                                                                                                                                                                                                                                                                                                                                                                                                                                                                               |                   |                |
| <b>Country of origin</b><br>Poland                                                                                                                   |                    |                                          | Oak Black<br>Solid Oak Solid Oak                                                                         |                  |                                           | MTO Please refer to the price list or reach out to your local representative for our made-to-order options                                                                                                                                                                                                                                                                                                                                                                                                                                                                                                                                                                                                                                                                                                                                                                                                                                                                                                                                                                                                                                                                                                                                                                                                                                                                                                                                                                                                                                                                                                                                                                                                                                                                                                                                                                                                                                                                                                                                                                                                                    |                   |                |
| Tests & certifications<br>EN 15372:2016 – L2: General use – Furniture –<br>Strength, durability and safety – Requirements<br>for non-domestic tables |                    | Alle Conference Table Media 250 cm / 98" |                                                                                                          |                  | Alle Conference Table Media 300 cm / 118" |                                                                                                                                                                                                                                                                                                                                                                                                                                                                                                                                                                                                                                                                                                                                                                                                                                                                                                                                                                                                                                                                                                                                                                                                                                                                                                                                                                                                                                                                                                                                                                                                                                                                                                                                                                                                                                                                                                                                                                                                                                                                                                                               |                   |                |
|                                                                                                                                                      |                    | nts                                      | Side view                                                                                                | 120 cm / 47.2 in |                                           | Side view                                                                                                                                                                                                                                                                                                                                                                                                                                                                                                                                                                                                                                                                                                                                                                                                                                                                                                                                                                                                                                                                                                                                                                                                                                                                                                                                                                                                                                                                                                                                                                                                                                                                                                                                                                                                                                                                                                                                                                                                                                                                                                                     | 120 cm / 47.2 in  |                |
|                                                                                                                                                      |                    |                                          |                                                                                                          |                  |                                           | 73 CB / 73 CB |                   | /3 cm/ 28./ In |
|                                                                                                                                                      |                    |                                          | 72 cm / 28.3 in                                                                                          |                  |                                           | 72 cm / 28.3 in                                                                                                                                                                                                                                                                                                                                                                                                                                                                                                                                                                                                                                                                                                                                                                                                                                                                                                                                                                                                                                                                                                                                                                                                                                                                                                                                                                                                                                                                                                                                                                                                                                                                                                                                                                                                                                                                                                                                                                                                                                                                                                               |                   |                |
|                                                                                                                                                      |                    |                                          | Front view  23 cm / 9 in                                                                                 | 250 cm / 98.4 in |                                           | Front view                                                                                                                                                                                                                                                                                                                                                                                                                                                                                                                                                                                                                                                                                                                                                                                                                                                                                                                                                                                                                                                                                                                                                                                                                                                                                                                                                                                                                                                                                                                                                                                                                                                                                                                                                                                                                                                                                                                                                                                                                                                                                                                    | 300 cm / 118.1 in |                |
|                                                                                                                                                      |                    |                                          | Top view                                                                                                 | 90 cm / 35.4 in  | 48 cm / 18.9 in                           | Top view                                                                                                                                                                                                                                                                                                                                                                                                                                                                                                                                                                                                                                                                                                                                                                                                                                                                                                                                                                                                                                                                                                                                                                                                                                                                                                                                                                                                                                                                                                                                                                                                                                                                                                                                                                                                                                                                                                                                                                                                                                                                                                                      | 116 cm / 45.7 in  | 60 cm / 23.6   |
|                                                                                                                                                      |                    |                                          | 9 cm / 3.5 in                                                                                            | 122 cm / 48 in   |                                           | 9 cm/3.5 in                                                                                                                                                                                                                                                                                                                                                                                                                                                                                                                                                                                                                                                                                                                                                                                                                                                                                                                                                                                                                                                                                                                                                                                                                                                                                                                                                                                                                                                                                                                                                                                                                                                                                                                                                                                                                                                                                                                                                                                                                                                                                                                   | 148 cm / 58.3 in  |                |