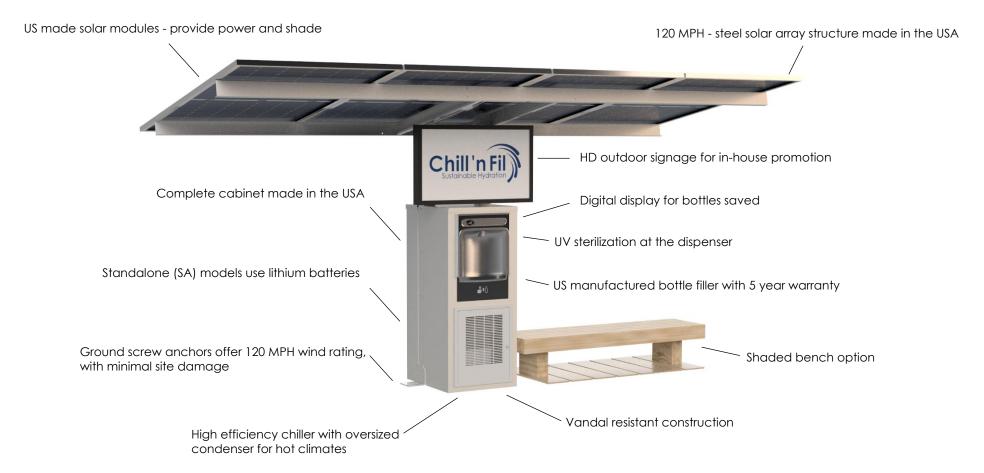

## Chill'n Fil is the only solar powered bottle filler on the market

ADA compliant ANSI code compliance Multiple materials & finishes available

info@powerhouse.energy (844) 909-9095