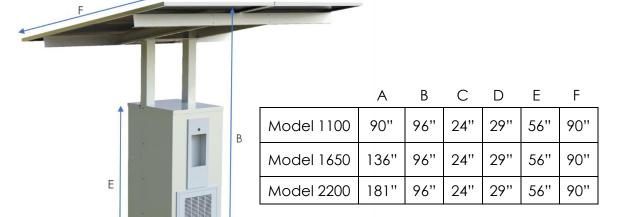

## SA-1100 with SA-1650 with shaded bench

GT-2200 with media and shaded bench

Note: All models are available as stand-alone solar systems with batteries, when no power is available, or as grid tied systems that produce supplemental solar power. With grid tied systems there is no wasted energy, excess electricity is fed back into the grid and there is a lower initial cost compared to battery-equipped systems.