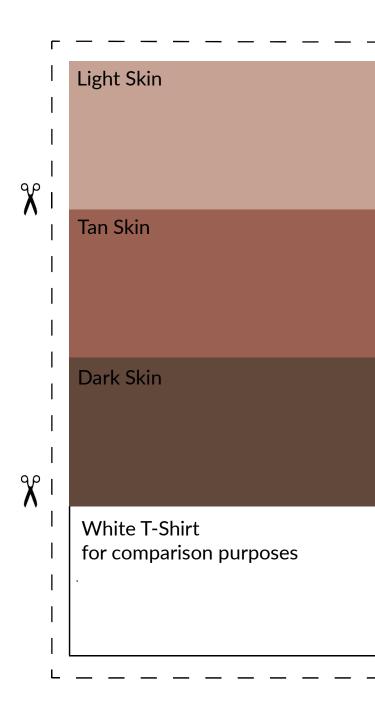

## Which skin tone color fits you best?

It turns out that white is the worst color for an undershirt because it contrasts starkly with most skin tone colors, which makes it highly visible under light and thin dress shirts.

The Cut comes in 3 different skin tones to remain quasi invisible even under a thin white dress shirt.

To select the best suited color for your beautiful skin tone, you can print this page to test our light, tan, and dark skin tone colors.

## **Instructions**

- 1) Print this page in color
- 2) Cut out the color tabs along the dashed line
- 3) Place them under your dresshirt
- 4) Check which color contrasts the least with your skin tone