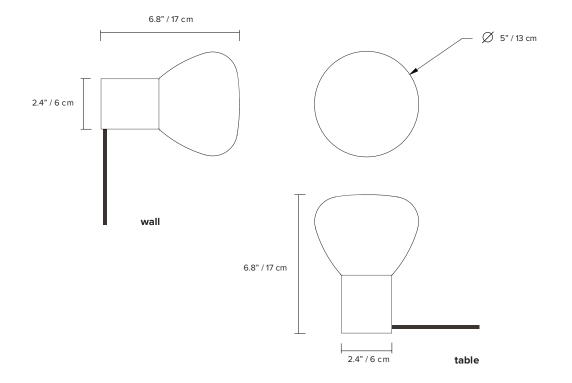

| type:           | wall and table                                                                                                                                                                                                                                                   |
|-----------------|------------------------------------------------------------------------------------------------------------------------------------------------------------------------------------------------------------------------------------------------------------------|
| construction :  | hand blown frosted glass<br>powder coated aluminum body<br>polyester cord, (vinyl cord for Australia)                                                                                                                                                            |
| specifications: | source: LED lamp provided (G9 base)<br>power consumption: 4,5W<br>lumen output: 319Im<br>colour temperature: 2700K included<br>*3000K available upon request<br>colour rendering index: 80 CRI standard<br>* ≥ 90 CRI upon request<br>expected lifetime: 25 000h |
| control:        | refer to our recommended list of dimmer models                                                                                                                                                                                                                   |
| cord length:    | hand switch: 96"/ 244 cm provided<br>switch positioned at 18"/ 46 cm from body<br>f <b>oot switch</b> : 120"/ 305 cm provided<br>switch positioned at 72"/ 183 cm from body                                                                                      |
| weigth:         | 2.2lb / 1kg                                                                                                                                                                                                                                                      |
| certifications: |                                                                                                                                                                                                                                                                  |
| warranty:       | 2 years                                                                                                                                                                                                                                                          |