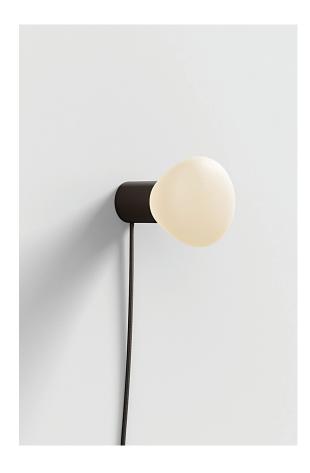

## PARC 01

Parc is a collection inspired by childhood imagination and the essentiality of homemade forms — created in collaboration with Swiss designer Adrien Rovero. Evoking the archetype of a flashlight, each lamp of the Parc Collection is a playful reminder of time spent in nature, when a simple tube and piece of string could be used to fashion any number of creations. These makeshift things, at once naive and functional, harness the unique beauty of peeling an object back to its essence.

| type:           | wall and table                                                                                                                                                                                                                                                   |
|-----------------|------------------------------------------------------------------------------------------------------------------------------------------------------------------------------------------------------------------------------------------------------------------|
| construction :  | hand blown frosted glass<br>powder coated aluminum body<br>polyester cord, (vinyl cord for Australia)                                                                                                                                                            |
| specifications: | source: LED lamp provided (G9 base)<br>power consumption: 4,5W<br>lumen output: 319Im<br>colour temperature: 2700K included<br>*3000K available upon request<br>colour rendering index: 80 CRI standard<br>* ≥ 90 CRI upon request<br>expected lifetime: 25 000h |
| control:        | refer to our recommended list of dimmer models                                                                                                                                                                                                                   |
| cord length:    | hand switch: 96"/ 244 cm provided<br>switch positioned at 18"/ 46 cm from body<br>f <b>oot switch</b> : 120"/ 305 cm provided<br>switch positioned at 72"/ 183 cm from body                                                                                      |
| weigth:         | 2.2lb / 1kg                                                                                                                                                                                                                                                      |
| certifications: |                                                                                                                                                                                                                                                                  |
| warranty:       | 2 years                                                                                                                                                                                                                                                          |