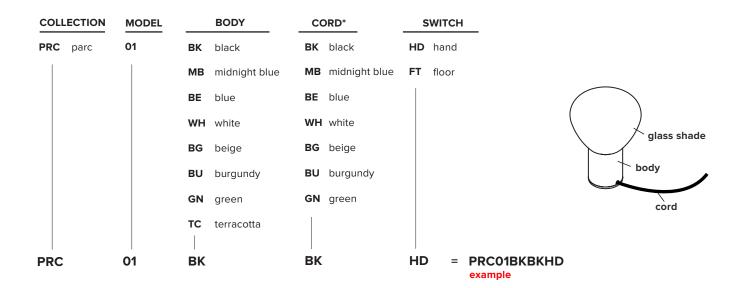

|
| certifications: |                                                                                                                                                                                                                                                                  |
| warranty:       | 2 years                                                                                                                                                                                                                                                          |



## lambert&fils

#### **ORDER GUIDE: SKU**



#### FINISH (\*cords only available in black or white vinyl for Australia)



#### NOTES:

- not protected against liquids (refer to IP20)
- additional charges for modifications or for special orders
- please refer to maintenance sheet on website for cleaning instructions

### EU ENERGY LABEL