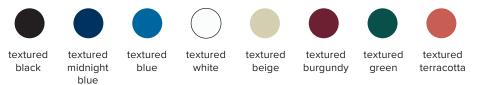

|
| certifications: |                                                                                                                                                                                                                                                                  |
| warranty:       | 2 years                                                                                                                                                                                                                                                          |



## lambert&fils

#### **ORDER GUIDE: SKU**



#### FINISH (\*cords only available in black or white vinyl for Australia)



#### NOTES:

- not protected against liquids (refer to IP20)
- additional charges for modifications or for special orders
- please refer to maintenance sheet on website for cleaning instructions

### EU ENERGY LABEL