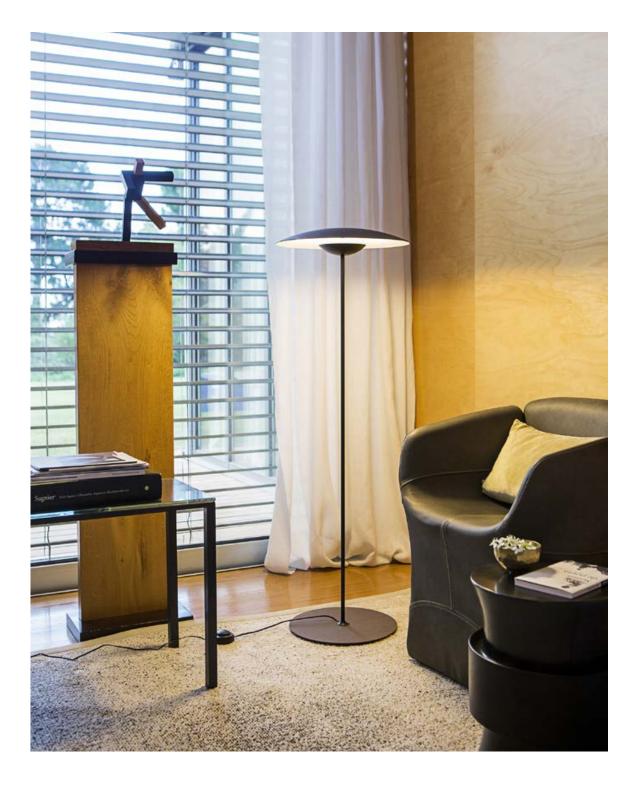

## marset

LED-Ginger P

LED-Ginger P LED SMD 21W 700mA 2700K CRI90 Luminaire 698lm Light Source 2130Im (included)

120 V - 60 Hz

Black electrical cord

Diffuser and pressed wood base of 0.16" in natural oak or wenge. Injected aluminum dissipater and lacquered black matte metal stem.

dimmer

\* In-line motion sensor dimmer

**Download** Assembly Instructions Download

Photometric Data Download 2D Download 3D

Watch the video info@marset.com www.marset.com

Wood is an old ally of cozy lighting. It is a material that is hard to mold, a challenge that the Ginger collection neatly resolves. The combination of sheets of wood and paper pressed together under high pressure achieves a laminate that appears almost entirely flat.