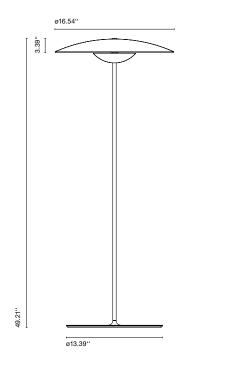

## marset

LED-Ginger P

LED-Ginger P LED SMD 21W 700mA 2700K CRI90 Luminaire 698lm Light Source 2130Im (included)

120 V - 60 Hz

Black electrical cord

Diffuser and pressed wood base of 0.16" in natural oak or wenge. Injected aluminum dissipater and lacquered black matte metal stem.

## **LED-Ginger P**