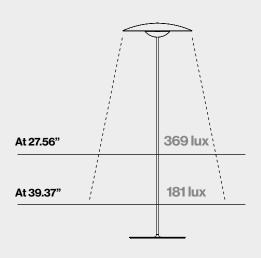

## marset



LED-Ginger P





LED-Ginger P LED SMD 21W 700mA 2700K CRI90 Luminaire 698lm Light Source 2130Im (included)



120 V - 60 Hz

Black electrical cord

Diffuser and pressed wood base of 0.16" in natural oak or wenge. Injected aluminum dissipater and lacquered black matte metal stem.



dimmer

\* In-line motion sensor dimmer

**Download** Assembly Instructions Download

Photometric Data Download 2D Download 3D



Watch the video info@marset.com www.marset.com

Wood is an old ally of cozy lighting. It is a material that is hard to mold, a challenge that the Ginger collection neatly resolves. The combination of sheets of wood and paper pressed together under high pressure achieves a laminate that appears almost entirely flat.

## How LED-Ginger illuminates

## **LED-Ginger P**