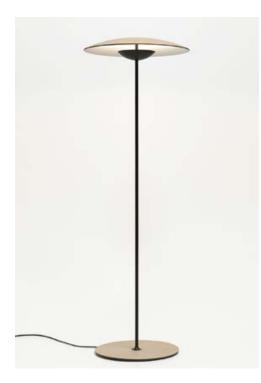

## marset

LED-Ginger P

LED-Ginger P LED SMD 21W 700mA 2700K CRI90 Luminaire 698lm Light Source 2130Im (included)

120 V - 60 Hz

Black electrical cord

Diffuser and pressed wood base of 0.16" in natural oak or wenge. Injected aluminum dissipater and lacquered black matte metal stem.

## **LED-Ginger P**