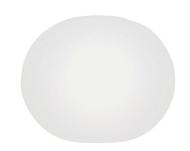

Finish Opal

Technical and Product Description GLO-BALL W wall sconce providing diffused light. Diffuser is externally acid-

etched, hand blown, opaline glass. Metal mounting plate.