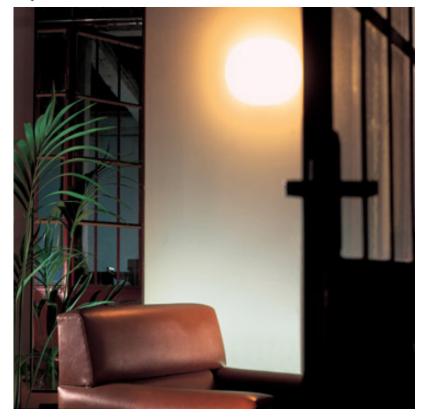

Finish Opal

Technical and Product Description GLO-BALL W wall sconce providing diffused light. Diffuser is externally acid-

etched, hand blown, opaline glass. Metal mounting plate.