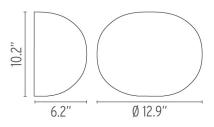

# FLOS Glo-Ball W - Specification Sheet by Jasper Morrison, 1998

Mounting Wall

Lamp (Bulb) Description 1 x 100W T8 E26 Base Frosted Halogen (Included)

Environment Outdoor - Wet location

Dimming Phase-cut Dimming / Triac Type

Finish Opal

Technical and Product Description GLO-BALL W wall sconce providing diffused light. Diffuser is externally acid-

etched, hand blown, opaline glass. Metal mounting plate.

#### **Electrical**

Voltage 120 Switching NA IP Rating IP40

#### **Physical**

Construction Material Aluminum, Blown Glass, Plastic

Weight 4 lbs





FU302200 Opal

#### **Dimensional Image**



#### Certifications





## Lamping (Bulb)



100W T8 E26 Base Frosted Halogen

# Lamping (Bulb)



LED018 PRO-T38LED 14W 120V E26 2700K DIMM - 1800lm - CRI80 Additional

## Lamping (Bulb)



LED030 PRO-T38LED 13W 120V E26 3000K DIMM - Additional