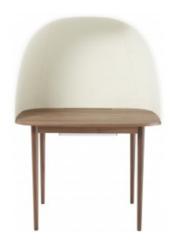

## Description

Desk with legs in solid walnut and top in walnut veneered MDF, with the exception of the slit cable port in the rear section which is made from solid walnut. Shell in fibreglass clad in polyether foam and available in all colors of Divina or Steelcut Trio wool on both its internal and external sides. Chest in white lacquered steel to take transformers and cables, located beneath the top.

## DESK STEELCUT TRIO GREGE IN STOCK

**DIMENSIONS** H 58 " - W 40 " - D 30 " -

desk 'out-of-collection' color

desk steelcut trio grege in stock

### H 58 - " W 40 - " D 30 - "

DIMENSIONS

DIMENSIONS

H 58 - " W 40 - " D 30 - "