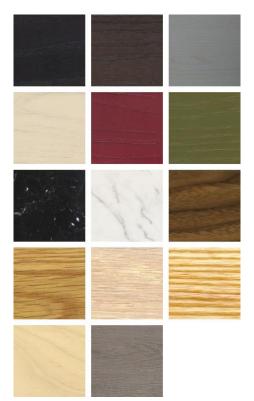

## MATERIAL OPTIONS

## SPECIFICATION

Available in American black walnut, American white oak, or European Ash in a range of finishes with marble top and leg option available as white Carrara or black Negro Marquina. Click on 'Materials' in the left hand menu for further information. Assembly: 108ML Marlon Rectangular Table