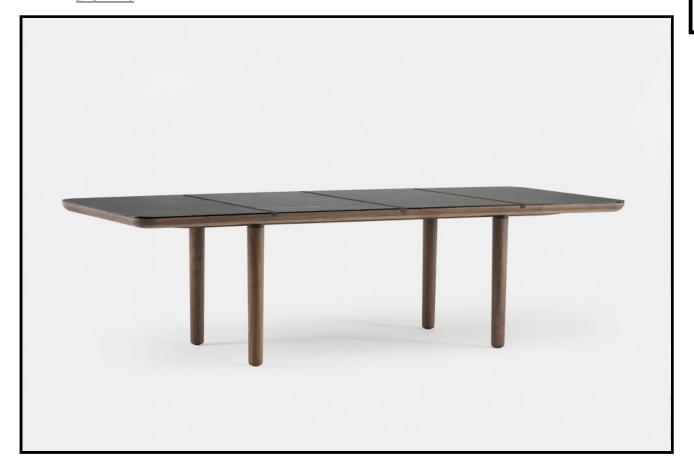

## 108 MARLON RECTANGULAR TABLE

Marlon is a table with an understated form that highlights the beautiful contrast of materials. A timber frame supports a marble tabletop set upon slender legs in timber or marble for a table that is visually light yet extremely robust. Each table is formed from numerous segments, creating intriguing design details where the parts intersect.

## SIZE

108ML W269 x D110 x H74 cm W106 x D43 1/3 x H29 1/8 "

## SPECIFICATION

Available in American black walnut, American white oak, or European Ash in a range of finishes with marble top and leg option available as white Carrara or black Negro Marquina. Click on 'Materials' in the left hand menu for further information. Assembly: 108ML Marlon Rectangular Table