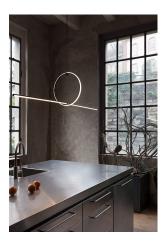

## **Arrangements Round Small**

by Michael Anastassiades, 2018

Diffuse light suspended lighting device. Body in extruded, curved NC-machined and black powder-coated aluminium, diffuser in platinum optical silicone.

## Arrangements Round Small by Michael Anastassiades , 2018

F0415030 Big Rose-MAX190W F0416030 Small Rose-MAX70 F0418030 Recessed Rose-MAX190W