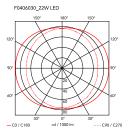

Cable length 2.5m

Mounting Pendant
Environment Indoor
Weight 0.5 Kg

Light sources 1 x FLEX STRIP LED 21W 1068lm 2700K CRI90 available [i]

Emergency Without Voltage 48V
Power 21W
Battery No

Supply included No

Cord Length 2500 mm

Materials Aluminum

Colors F0406030 - Black

Certificate (F) (III)