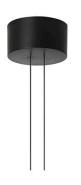

Each component can be connected to the power pack by means of an electrical and mechanical connection system designed for customisable product set-up.

Roses available with two powers: lamp with power under 70W and lamp with power under 190W. Class III roses also available for installations with remote power supply: "surface" version for installations on cement, "recessed" version for plasterboard ceilings.

## Arrangements Round Small by Michael Anastassiades , 2018

F0415030 Big Rose-MAX190W F0416030 Small Rose-MAX70 F0418030 Recessed Rose-MAX190W