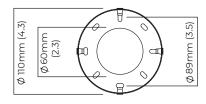

# TREVI 6 PENDANT

Inspired by the famous fountain at the Piazza di Trevi the brass or bronze arms of the Trevi pendant provide a perfectly balanced composition meeting at the precisely formed central pillar.

### FINISH

satin brass with matt opal glass shades TREPELSBMO

dark bronze with matt opal glass shades TREPELBZMO

#### SUSPENSION

drop rod with ceiling box

please specify the required overall drop from the ceiling to the bottom of the fitting

# BULBS

240v - 6 x E14, 25w max (or 4.5w LED 2700k) 120v - 6 x E12, 25w max (or 4.5w LED 2700k) (no bulbs supplied)

# WEIGHT

10kg (22lbs)

## CERTIFICATION



E492308





mounting plate dimensions