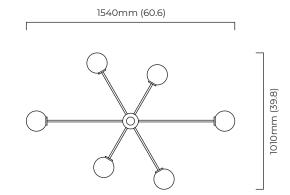

# TREVI 6 PENDANT

Inspired by the famous fountain at the Piazza di Trevi the brass or bronze arms of the Trevi pendant provide a perfectly balanced composition meeting at the precisely formed central pillar.