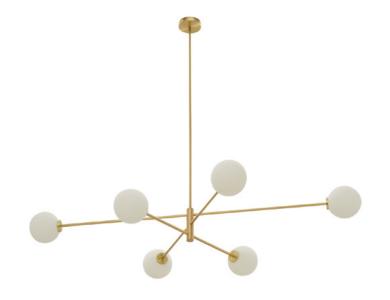

# TREVI 6 PENDANT

Inspired by the famous fountain at the Piazza di Trevi the brass or bronze arms of the Trevi pendant provide a perfectly balanced composition meeting at the precisely formed central pillar.

### FINISH

satin brass with matt opal glass shades TREPELSBMO

dark bronze with matt opal glass shades TREPELBZMO