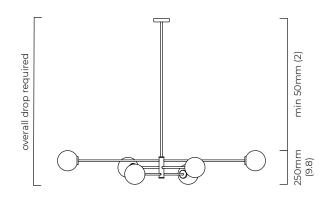

#### SUSPENSION

drop rod with ceiling box

please specify the required overall drop from the ceiling to the bottom of the fitting