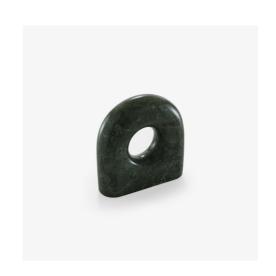

### Description

Bookend (1 piece) in polished green marble from Rajasthan.

#### **Technical characteristics**

Here, Guillaume brings us a bookend which could equally do duty as a toric (semicylindrical) doorstop, its accomplished aesthetic married with excellent grip. - Bookend (1 piece) in polished white Rajasthan marble (Indian marble from Banswara). - Bookend (1 piece) in polished green marble from Rajasthan. - Bookend (1 piece) in polished rainbow stoneware from Rajasthan.

#### **DIMENSIONS**

Weight 3.11

Height 160 mm | Width 163 mm | Thickness 53 mm |

kg