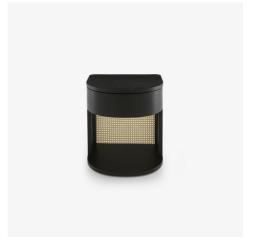

## **Technical characteristics**

Used as a bedside table, Tambour can be combined with Philippe Nigro's bed Evisa or the Motus bedsettee. The generous drawer offers a real storage capacity for use as a bedside table or as a sofa end table : books, tablet, telephone, etc... Bedside table with sliding drawer, MDF and solid black stained ash structure, satin finish (gloss 10), natural caning.Supplied with 5 adjustable jacks.