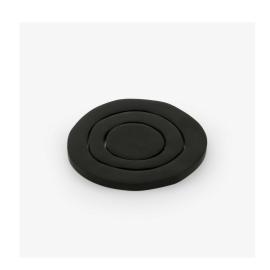

#### Description

Plate stand in a satin matt finish black lacquered moulded aluminium, composed of three nesting shape pieces; outer edge of the large one is brilliant polished, whilst the others are left raw. Dimensions: large ring Ø 240mm, medium ring Ø 163mm, central ring Ø 100mm.

#### **Technical characteristics**

Plate stand consisting of three nesting shapes in moulded brilliant polished aluminium; outer edge of the largest one is brilliant polished, whilst all other edges are left raw. Dimensions: large ring Ø 240mm, medium ring Ø 163mm, central ring Ø 100mm.

### **DIMENSIONS**

Weight 1.54

Thickness 15 mm | Diameter 240 mm |

kg