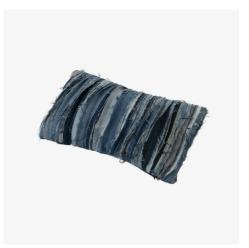

## **Technical characteristics**

Re-Denim is a cushion sewn from recycled denim fabric. The model offers depth and originality in its design and raw appearance. Recycled denim is a form of textile made from used and recycled jeans. Materials are transformed into fibres. The Re-Denim cushion is a sustainable and environmentally friendly product. This is a product that will appeal to conscious consumers who make informed choices based on the long-term consequences on the planet and society.