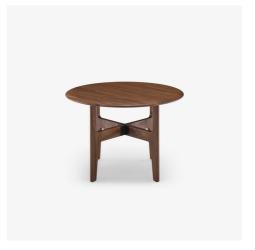

## OCCASIONAL TABLE SOLID AMERICAN WALNUT LOW VERSION NODUM

**Designer** Guillaume Delvigne

## **Technical characteristics**

These two round-topped occasional tables may be used in combination, or alone. The focal point which renders them unique is their "heart", the Xshaped metal piece which forms their centre of gravity, as much structurally as visually. Guillaume Delvigne painstakingly designed each detail of this "micro architecture" in which the technical is lent beauty. Indeed, this can be seen particularly clearly in the tense design of the legs, which narrow towards their tips, or the very soft edge of the tapered solid wood top. Occasional tables in solid American walnut.