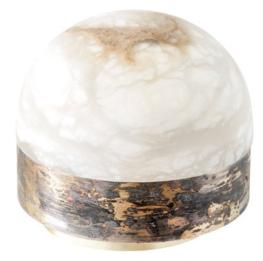

# LUCID 200 TABLE

Designed by Michaël Verheyden for CTO Lighting and inspired by Parisian Brasseries reinterpreted using a palette of luxurious materials such as alabaster satin brass, bronze, or satin brass with oxidized silver.

## FINISH

honed alabaster oxidised silvered brass base LUCTA2HAOS

honed alabaster satin brass metal work LUCTA2HASB

honed alabaster bronze metal work LUCTA2HABZ