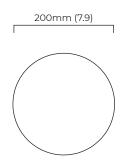

# LUCID 200 TABLE

Designed by Michaël Verheyden for CTO Lighting and inspired by Parisian Brasseries reinterpreted using a palette of luxurious materials such as alabaster satin brass, bronze, or satin brass with oxidized silver.

## FINISH

honed alabaster oxidised silvered brass base LUCTA2HAOS

honed alabaster satin brass metal work LUCTA2HASB

honed alabaster bronze metal work LUCTA2HABZ

### FLEX

2000mm cord set with black flex and inline dimmer

#### BULBS

240v - 1 x E14, 6.5w - 2700k - LED ONLY 120v - 1 x E12, 6.5w - 2700k - LED ONLY (no bulbs supplied)

## WEIGHT

4kg (8.8lbs)

#### DESIGNER

Michaël Verheyden

## CERTIFICATION

CE cULus

E492309



180mm (7.1)