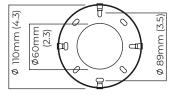

0 PENDANT

Designed by Michaël Verheyden for CTO Lighting and inspired by Parisian Brasseries reinterpreted using a palette of luxurious materials such as alabaster satin brass, bronze, or satin brass with oxidized silver.

### FINISH

honed alabaster oxidised silvered brass base satin brass drop rod and ceiling box LUCPE2HAOS

honed alabaster satin brass metal work LUCPE2HASB

honed alabaster bronze metal work LUCPE2HABZ

#### SUSPENSION

drop rod with ceiling box

please specify the required overall drop from the ceiling to the bottom of the fitting

### BULBS

240v - 1 x E14, 6.5w 2700k - LED ONLY 120v - 1 x E12, 6.5w 2700k - LED ONLY (no bulbs supplied)

## WEIGHT

5kg (111bs)

#### DESIGNER

Michaël Verheyden

#### CERTIFICATION



E492308



200mm (7.9)



mounting plate dimensions