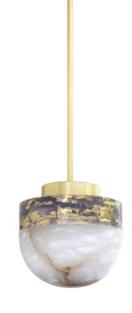

# LUCID 200 PENDANT

Designed by Michaël Verheyden for CTO Lighting and inspired by Parisian Brasseries reinterpreted using a palette of luxurious materials such as alabaster satin brass, bronze, or satin brass with oxidized silver.

### FINISH

honed alabaster oxidised silvered brass base satin brass drop rod and ceiling box LUCPE2HAOS

honed alabaster satin brass metal work LUCPE2HASB

honed alabaster bronze metal work LUCPE2HABZ