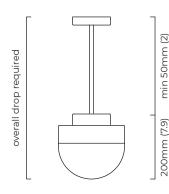

#### SUSPENSION

drop rod with ceiling box

please specify the required overall drop from the ceiling to the bottom of the fitting

#### CERTIFICATION

E492308

200mm (7.9)

mounting plate dimensions