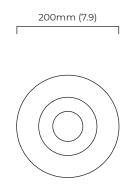

# CTOLIGHTING

## LUCID 200 FLUSH

Designed by Michaël Verheyden for CTO Lighting and inspired by Parisian Brasseries reinterpreted using a palette of luxurious materials such as alabaster satin brass, bronze, or satin brass with oxidized silver.

### FINISH

honed alabaster oxidised silvered brass base LUCCW2HAOS

honed alabaster satin brass metal work LUCCW2HASB

honed alabaster bronze metal work LUCCW2HABZ

### BULBS

240v - 1 x E14, 6.5w 2700k - LED ONLY 120v - 1 x E12, 6.5w 2700k - LED ONLY (no bulbs supplied)

### WEIGHT

4kg (8.8lbs)

#### **DESIGNER**

Michaël Verheyden

## CERTIFICATION





E492308









200mm (7.9)