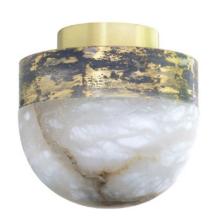

## LUCID 200 FLUSH

Designed by Michaël Verheyden for CTO Lighting and inspired by Parisian Brasseries reinterpreted using a palette of luxurious materials such as alabaster satin brass, bronze, or satin brass with oxidized silver.

### FINISH

honed alabaster oxidised silvered brass base LUCCW2HAOS

honed alabaster satin brass metal work LUCCW2HASB

honed alabaster bronze metal work LUCCW2HABZ