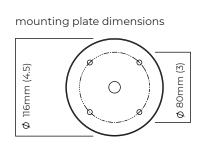

# CTOLIGHTING

## LUCID 200 FLUSH

Designed by Michaël Verheyden for CTO Lighting and inspired by Parisian Brasseries reinterpreted using a palette of luxurious materials such as alabaster satin brass, bronze, or satin brass with oxidized silver.

### FINISH

honed alabaster oxidised silvered brass base LUCCW2HAOS

honed alabaster satin brass metal work LUCCW2HASB

honed alabaster bronze metal work LUCCW2HABZ

### BULBS

240v - 1 x E14, 6.5w 2700k - LED ONLY 120v - 1 x E12, 6.5w 2700k - LED ONLY (no bulbs supplied)

### WEIGHT

4kg (8.8lbs)

#### **DESIGNER**

Michaël Verheyden

## CERTIFICATION





E492308









200mm (7.9)