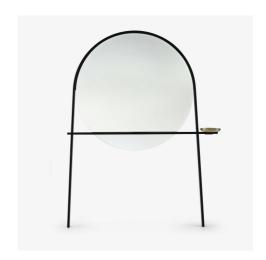

#### **Technical characteristics**

Geoffrey is a mirror/clothes stand, the pared-down design of which renders it minimalist whilst its dimensions (H 192 x W 147.5 cm) make it quite spectacular! A mirror to check one's reflection, a dish for one's keys, a rail on which to hang a scarf or umbrella : Geoffrey is a highly graphic useful object which is at once stable and light, with a spectacular presence whilst 'opening up' the space around it thanks to its large mirror. QUALITY OF MANUFACTURE Mirror/clothes stand with structure and base in black lacquered steel supporting a large circular mirror (Ø 115 cm), a hanging rail and a trinket bowl in a brushed-effect brass finish. This item must be fixed to a wall at an angle of 4°.

#### **DIMENSIONS**

Height 1,920 mm | Width 1,475 mm | Depth 310 mm | Weight 39 kg