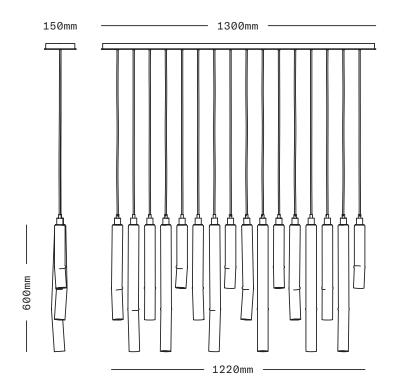

## C€ [₩ CB

The Fold Linear 16 Chandelier consists of 16 individual pendants suspended in a row from a single rectangular canopy. Each pendant features one of the signature glass elements of the Fold collection: Cylinders of handblown Czech glass with a gentle, intentional "fold". Approximately 2"/50mm in diameter, the cylinders are sculpted by hand, each slightly different. The glass comes in a mix of 3 different lengths: 12"/305mm, 18"/460, and 24"/610mm. Suspended on a fabricwrapped electrical cord. Cord lengths are field adjustable.

Sockets 220-240V G9 7W Max

LED bulbs included

Accommodates sloped ceilings

Standard cord length 1800mm – field adjustable – longer lengths available at additional cost

Fixture weight (approximate): 36kg

All glass dimensions are approximate – handblown glass dimensions vary by nature and intent