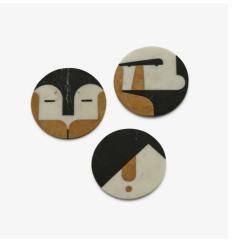

## **Technical characteristics**

Plate stand made of 3 different famous marbles from Rajasthan (white marble, black marble, light brown marble called Forest Gold) thus evoking faces. We can distinguish on each plate stand a face: Aristotle, Dante and Descartes which allows to differentiate them. Both aesthetic and functional: the marble will endure all temperature differences. And a cork underlay will guarantee the insulation with the surface of the table. Each piece of marble is made from a waterjet cutting system and then the marble pieces are glued together. Finally it is sanded and polished.