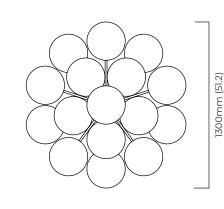

# **CLOUDESLEY LARGE** CHANDELIER

Inspired by the Georgian street name, the home of CTO's London showroom, made from brass or bronze with sandblasted glass shades, the Cloudesley chandelier creates a heavenly effect.