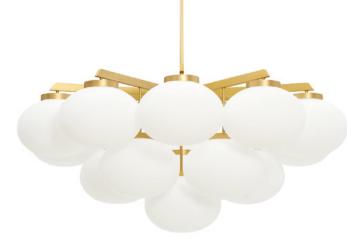

# **CLOUDESLEY LARGE** CHANDELIER

Inspired by the Georgian street name, the home of CTO's London showroom, made from brass or bronze with sandblasted glass shades, the Cloudesley chandelier creates a heavenly effect.