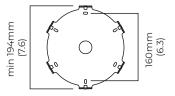

# **CLOUDESLEY LARGE** CHANDELIER

Inspired by the Georgian street name, the home of CTO's London showroom, made from brass or bronze with sandblasted glass shades, the Cloudesley chandelier creates a heavenly effect.

#### FINISH

satin brass with matt opal glass shades CLOCHLSBGO

dark bronze with matt opal glass shades CLOCHLBZGO

### SUSPENSION

drop rod with ceiling box

please specify the required overall drop from the ceiling to the bottom of the fitting

#### BULBS

240v - 16 x E27, 60w max (or 8w LED 2700k) 120v - 16 x E26, 60w max (or 8w LED 2700k) (no bulbs supplied)

#### WEIGHT

41kg (90.4lbs) additional support around junction box required for installation

## CERTIFICATION









mounting plate dimensions