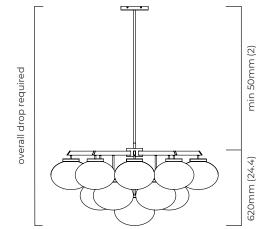

### SUSPENSION

drop rod with ceiling box

please specify the required overall drop from the ceiling to the bottom of the fitting