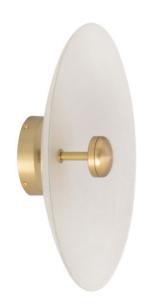

# CIELO LARGE CEILING / WALL MOUNTED

A showstopper which has the same 'quiet luxury' characterised by CTO designs. Developed exclusively by our artisans where crystal like crushed glass is combined with refined metalwork.

## FINISH

all satin brass CIECWLSBFG

all bronze CIECWLBZFG