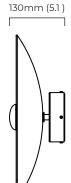

# CIELO LARGE CEILING / WALL MOUNTED

A showstopper which has the same 'quiet luxury' characterised by CTO designs. Developed exclusively by our artisans where crystal like crushed glass is combined with refined metalwork.

## FINISH

all satin brass CIECWLSBFG

all bronze CIECWLBZFG

## **BULBS**

integrated LED - trailing edge dimmable - 8w - 2700k

### WEIGHT

4kg (8.8lbs)

### CERTIFICATION













Dimming compatibility table

|                           | Input Voltage | As Standard | On Request |
|---------------------------|---------------|-------------|------------|
| Phase Cut (rotary dimmer) | 230           | ✓           |            |
| 0/1-10V230                | 230           |             | ✓          |
| DALi                      | 230           |             | ✓          |
| Phase Cut (rotary dimmer) | 120           | ✓           |            |
| 0/1-10V120                | 120           |             | ✓          |
| DALi                      | 120           | ×           | ×          |