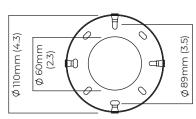

# CIELO LARGE CEILING / WALL MOUNTED

A showstopper which has the same 'quiet luxury' characterised by CTO designs. Developed exclusively by our artisans where crystal like crushed glass is combined with refined metalwork.

## FINISH

all satin brass CIECWLSBFG

all bronze CIECWLBZFG

## **BULBS**

integrated LED - trailing edge dimmable - 8w - 2700k

### WEIGHT

4kg (8.8lbs)

### CERTIFICATION













Dimming compatibility table

|                           | Input Voltage | As Standard | On Request |
|---------------------------|---------------|-------------|------------|
| Phase Cut (rotary dimmer) | 230           | ✓           |            |
| 0/1-10V230                | 230           |             | ✓          |
| DALi                      | 230           |             | ✓          |
| Phase Cut (rotary dimmer) | 120           | ✓           |            |
| 0/1-10V120                | 120           |             | ✓          |
| DALi                      | 120           | ×           | ×          |