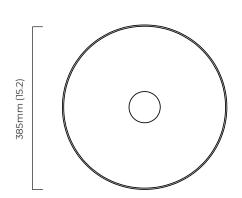

# CIELO LARGE CEILING / WALL MOUNTED

A showstopper which has the same 'quiet luxury' characterised by CTO designs. Developed exclusively by our artisans where crystal like crushed glass is combined with refined metalwork.

## FINISH

all satin brass CIECWLSBFG

all bronze CIECWLBZFG

## **BULBS**

integrated LED - trailing edge dimmable - 8w - 2700k

### WEIGHT

4kg (8.8lbs)

### CERTIFICATION













Dimming compatibility table

|                           | Input Voltage | As Standard | On Request |
|---------------------------|---------------|-------------|------------|
| Phase Cut (rotary dimmer) | 230           | ✓           |            |
| 0/1-10V230                | 230           |             | ✓          |
| DALi                      | 230           |             | ✓          |
| Phase Cut (rotary dimmer) | 120           | ✓           |            |
| 0/1-10V120                | 120           |             | ✓          |
| DALi                      | 120           | ×           | ×          |