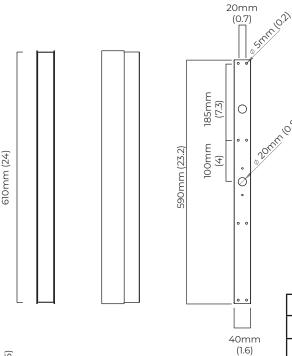

#### CERTIFICATION

45mm (1.8)

also available in IP44 version, please contact sales@ctolighting.co.uk for more information