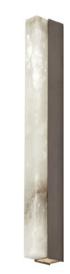

## ARTÉS 600 CEILING / WALL MOUNTED

Minimal in form yet decorative in material, the Artés collection has a strong presence through its premium materials. The LED light illuminates the translucent alabaster perfectly.

#### FINISH

bronze with satin brass details and honed alabaster ARTCW6BZHA

satin brass with honed alabaster ARTCW6SBHA