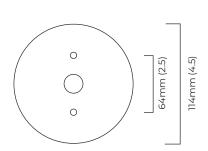

### mounting plate dimensions

North America junction box cover

|                           | Input Voltage | As Standard | On Request |
|---------------------------|---------------|-------------|------------|
| Phase Cut (rotary dimmer) | 230           | ✓           |            |
| 0/1-10V                   | 230           |             | ✓          |
| DALi                      | 230           |             | ✓          |
| Phase Cut (rotary dimmer) | 120           | ✓           |            |
| 0/1-10V                   | 120           |             | <b>√</b>   |
| DALi                      | 120           | ×           | *          |