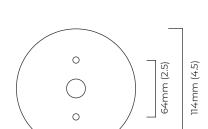

### mounting plate dimensions

North America junction box cover

| (3.5) mr | Θ    | θ       |
|----------|------|---------|
| 90mm     |      |         |
|          |      |         |
|          | 45mm | n (1.8) |