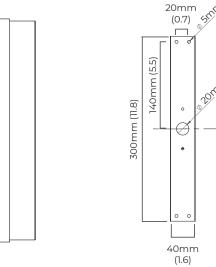

#### CERTIFICATION

320mm (12.6)

also available in IP44 version, please contact sales@ctolighting.co.uk for more information