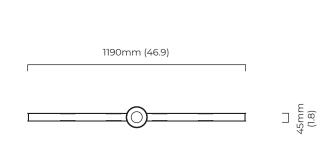

#### SUSPENSION

drop rod with ceiling box

please specify the required overall drop from the ceiling to the bottom of the fitting