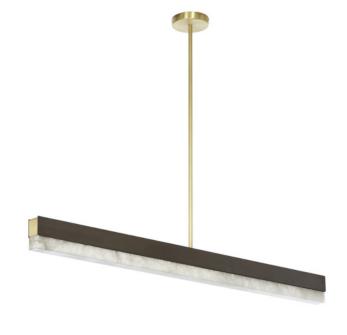

## ARTÉS 1200 PENDANT

Minimal in form yet decorative in material, the Artés collection has a strong presence through its premium materials. The LED light illuminates the translucent alabaster perfectly.

#### FINISH

bronze with satin brass details and honed alabaster ARTPEIBZHA

satin brass with honed alabaster ARTPEISBHA