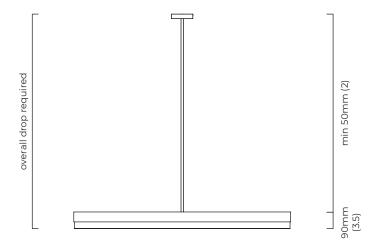

#### SUSPENSION

drop rod with ceiling box

please specify the required overall drop from the ceiling to the bottom of the fitting