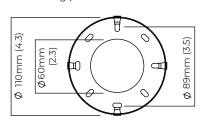

specify the required overall drop from the ceiling to the bottom of the fitting

### BULBS

integrated LED - dimmable - 32w - 2700k

#### WEIGHT

10kg (22lbs)

#### CERTIFICATION









|                           | Input Voltage | As Standard | On Request |
|---------------------------|---------------|-------------|------------|
| Phase Cut (rotary dimmer) | 230           | ✓           |            |
| 0/1-10V                   | 230           |             | ✓          |
| DALi                      | 230           |             | ✓          |
| Phase Cut (rotary dimmer) | 120           | ✓           |            |
| 0/1-10V                   | 120           |             | ✓          |
| DALi                      | 120           | ×           | ×          |

mounting plate dimensions