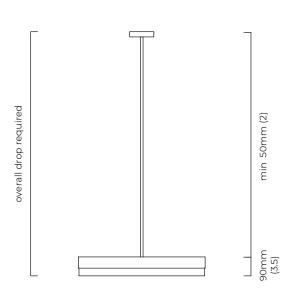

#### SUSPENSION

drop rod with ceiling box

please specify the required overall drop from the ceiling to the bottom of the fitting