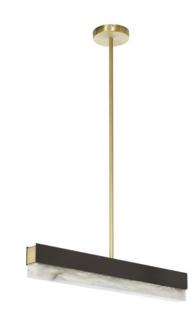

# ARTÉS 600 PENDANT

Minimal in form yet decorative in material, the Artés collection has a strong presence through its premium materials. The LED light illuminates the translucent alabaster perfectly.

## FINISH

bronze with satin brass details and honed alabaster ARTPE6BZHA

satin brass with honed alabaster ARTPE6SBHA