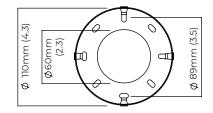

ecify the required overall drop from the ceiling to the bottom of the fitting

## BULBS

integrated LED - dimmable - 16w - 2700k

#### WEIGHT

6kg (13.2lbs)

# CERTIFICATION





|                           | Input Voltage | As Standard | On Request |
|---------------------------|---------------|-------------|------------|
| Phase Cut (rotary dimmer) | 230           | ✓           |            |
| 0/1-10V230                | 230           |             | ✓          |
| DALi                      | 230           |             | ✓          |
| Phase Cut (rotary dimmer) | 120           | ✓           |            |
| 0/1-10V120                | 120           |             | ✓          |
| DALi                      | 120           | ×           | ×          |





#### mounting plate dimensions