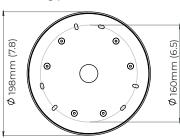

(min. 100mm)

#### BULBS

integrated LED - dimmable - 48w - 2700k

#### WEIGHT

18kg (39.7lbs) additional support around junction box required for installation

### CERTIFICATION





|                           | Input Voltage | As Standard | On Request |
|---------------------------|---------------|-------------|------------|
| Phase Cut (rotary dimmer) | 230           | ✓           |            |
| 0/1-10V230                | 230           |             | ✓          |
| DALi                      | 230           |             | ✓          |
| Phase Cut (rotary dimmer) | 120           | ✓           |            |
| 0/1-10V120                | 120           |             | ✓          |
| DALi                      | 120           | ×           | ×          |





mounting plate dimensions