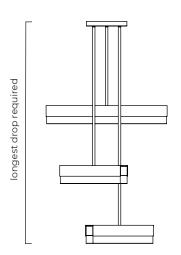

#### SUSPENSION

drop rod with ceiling box

please specify

- the length of the longest drop (max. 6 meters)
- the length of the shortest drop (min. 100mm)