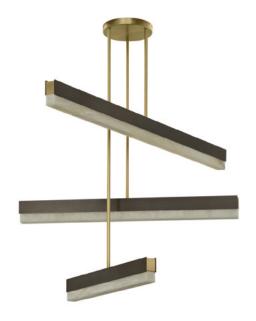

## ARTÉS COLLECTIVE 600 PENDANT

Minimal in form yet decorative in material, the Artés collection has a strong presence through its premium materials. The LED light illuminates the translucent alabaster perfectly.