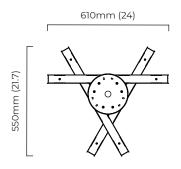

length of the shortest drop (min. 100mm)

#### BULBS

integrated LED - dimmable - 48w - 2700k

#### WEIGHT

18kg (39.7lbs) additional support around junction box required for installation

### CERTIFICATION





|                           | Input Voltage | As Standard | On Request |
|---------------------------|---------------|-------------|------------|
| Phase Cut (rotary dimmer) | 230           | ✓           |            |
| 0/1-10V230                | 230           |             | ✓          |
| DALi                      | 230           |             | ✓          |
| Phase Cut (rotary dimmer) | 120           | ✓           |            |
| 0/1-10V120                | 120           |             | ✓          |
| DALi                      | 120           | ×           | ×          |





mounting plate dimensions