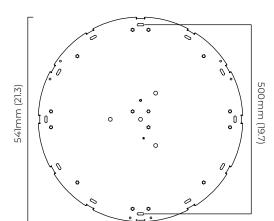

ied to 2700k

LED driver to be installed in the cavity

driver can be placed up to 2m away from the ceiling plate

## WEIGHT

20kg (40lbs)

## CERTIFICATION







|                           | Input Voltage | As Standard  | On Request   |
|---------------------------|---------------|--------------|--------------|
| Phase Cut (rotary dimmer) | 230           | $\checkmark$ |              |
| 0/1-10V230                | 230           |              | ✓            |
| DALi                      | 230           |              | ✓            |
| Phase Cut (rotary dimmer) | 120           | ✓            |              |
| 0/1-10V120                | 120           |              | $\checkmark$ |
| DALi                      | 120           | ×            | ×            |

mounting plate dimensions



## ANVERS LARGE WITH WALL / CEILING ROSE

With its refined silhouette, Anvers collection creates a maximum impact through its exquisite disc of natural alabaster stone encased within solid brass, creating a pure and elegant piece.

# ADDITIONAL INFORMATION ON CEILING / WALL ROSE OPTION

### FINISH

all satin brass (wall rose only) ACCGENCWOLSB

all bronze (wall rose only) ACCGENCWOLBZ

## WEIGHT

23kg (51lbs) - Total

Note - LED driver inside ceiling / wall rose.





88mm (3.5)