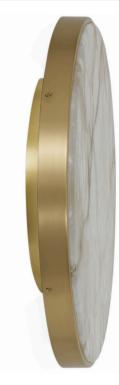

## ANVERS LARGE CEILING / WALL MOUNTED

With its refined silhouette, Anvers collection creates a maximum impact through its exquisite disc of natural alabaster stone encased within solid brass, creating a pure and elegant piece.

## ANVERS LARGE WITH WALL / CEILING ROSE

With its refined silhouette, Anvers collection creates a maximum impact through its exquisite disc of natural alabaster stone encased within solid brass, creating a pure and elegant piece.