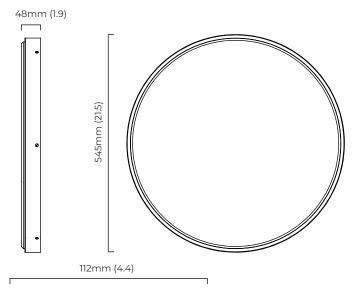

## ANVERS LARGE CEILING / WALL MOUNTED

With its refined silhouette, Anvers collection creates a maximum impact through its exquisite disc of natural alabaster stone encased within solid brass, creating a pure and elegant piece.

#### BULBS

integrated LED - trailing edge dimmable - 24w

3000k modified to 2700k

LED driver to be installed in the cavity

driver can be placed up to 2m away from the ceiling plate

## WEIGHT

20kg (40lbs)