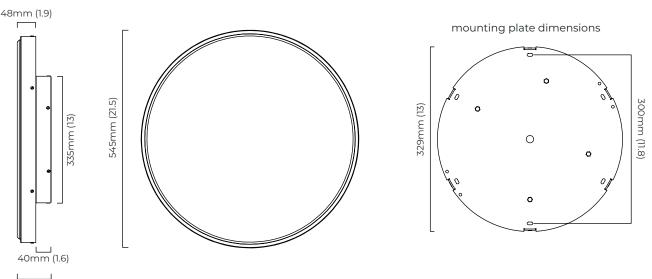

## ANVERS LARGE CEILING / WALL MOUNTED

With its refined silhouette, Anvers collection creates a maximum impact through its exquisite disc of natural alabaster stone encased within solid brass, creating a pure and elegant piece.

mounting plate dimensions