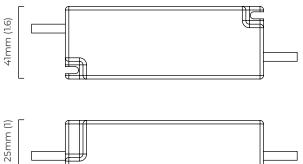

#### BULBS

integrated LED - trailing edge dimmable - 24w

3000k modified to 2700k

LED driver to be installed in the cavity

driver can be placed up to 2m away from the ceiling plate